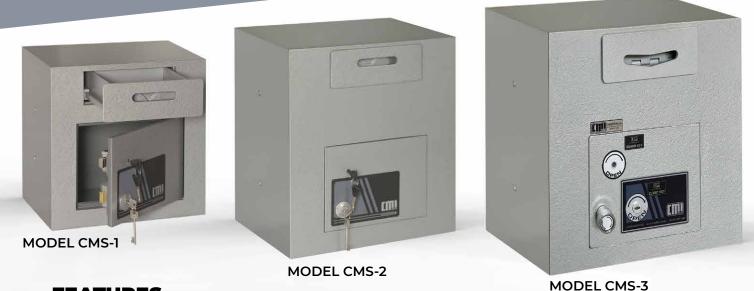

## CASH MANAGEMENT SAFE WITH DEPOSIT DRAWER CHUTE

**FEATURES** 

- aing up to \$5000
- Ideal for managing up to \$5000 overnight (stand alone) or more if secured inside suitable safe.
- 12mm construction.
- 1 x restricted key lock for cash clearing company and 1 x standard keylock for the safe user.
- Provision to bolt to floor or inside suitable safe.

|                   | Height | Width | Depth |
|-------------------|--------|-------|-------|
|                   | mm     | mm    | mm    |
| Deposit<br>Drawer | 70     | 180   | 120   |

| Model | Height mm |          | Width mm |          | Depth mm |          | Weight |
|-------|-----------|----------|----------|----------|----------|----------|--------|
|       | External  | Internal | External | Internal | External | Internal | Weight |
| CMS-1 | 390       | 180      | 388      | 364      | 235      | 180      | 67kg   |
| CMS-2 | 500       | 335      | 440      | 416      | 310      | 255      | 97kg   |
| CMS-3 | 500       | 335      | 500      | 476      | 310      | 255      | 135kg  |