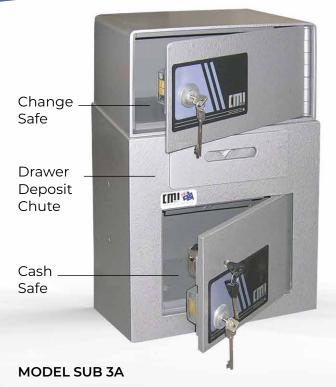

## RESTAURANT SAFE

- Single keylocking 150mm high 6mm plate change safe above dual key locking cash safe.
- 18mm x 300mm deposit slot above door.

**FEATURES** 

- Change safe on top 200mm high.
- Draw deposit chute 70mm(H) x  $180 \text{mm}(W) \times 120 \text{mm}(D)$ .
- 1 x standard keylock for safe user.
- 1 x restricted keylock for cash clearing company.

| Model  | Height<br>mm | Width<br>mm | Depth<br>mm | Weight |
|--------|--------------|-------------|-------------|--------|
| SUB 2A | 465          | 315         | 300         | 60kg   |
| SUB 3A | 595          | 388         | 235         | 88kg   |