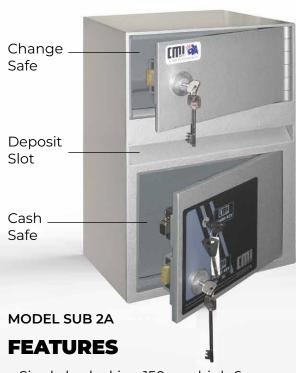

## RESTAURANT SAFE

- Single keylocking 150mm high 6mm plate change safe above dual key locking cash safe.
- 18mm x 300mm deposit slot above door.

**FEATURES** 

- Change safe on top 200mm high.
- Draw deposit chute 70mm(H) x  $180 \text{mm}(W) \times 120 \text{mm}(D)$ .
- 1 x standard keylock for safe user.
- 1 x restricted keylock for cash clearing company.

| Model  | Height<br>mm | Width<br>mm | Depth<br>mm | Weight |
|--------|--------------|-------------|-------------|--------|
| SUB 2A | 465          | 315         | 300         | 60kg   |
| SUB 3A | 595          | 388         | 235         | 88kg   |