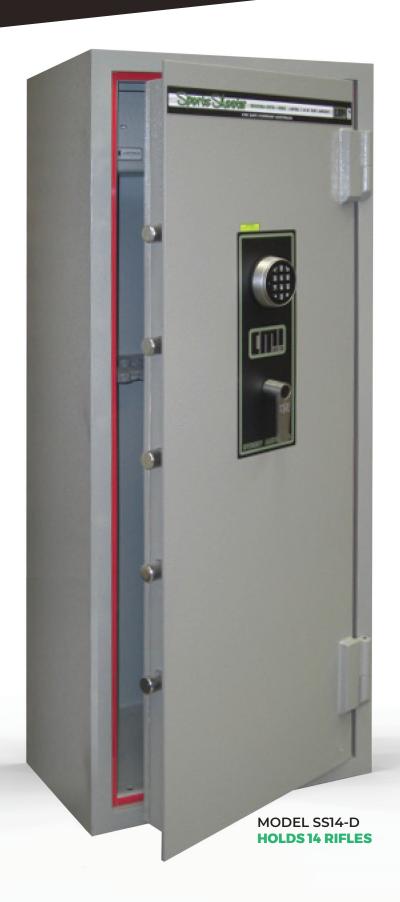

# **SS RIFLE SAFE - LEVEL 1 & 2**

CATEGORY A B C D & H

INTERNAL: 230mm cupboard in top, leaving 1260mm clear space below.

**CAPACITY:** Holds 14 rifles.

BODY: 6mm steel. **DOOR:** 10mm steel.

**LOCKING:** 10 x 32mm locking bolts top, bottom, front and rear all secured by a LarGard digital lock. Can be secured by ROSS 700 key lock or S&G combination lock in place of digital lock at no additional cost.

## **CATEGORY H**

· Hand guns (pistols).

| Model  | Height<br>mm | Width<br>mm | Depth<br>mm | Weight |
|--------|--------------|-------------|-------------|--------|
| SS14-D | 1500         | 605         | 500         | 274kg  |