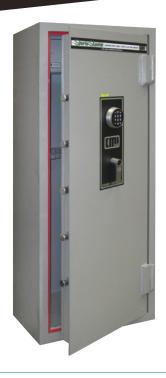

# **SS RIFLE SAFE - LEVEL 1 & 2**

CATEGORY A B C D & H

INTERNAL: 230mm cupboard in top, leaving 1260mm clear space below.

**CAPACITY:** Holds 14 rifles.

BODY: 6mm steel. **DOOR:** 10mm steel.

**LOCKING:** 10 x 32mm locking bolts top, bottom, front and rear all secured by a LarGard digital lock. Can be secured by ROSS 700 key lock or S&G combination lock in place of digital lock at no additional cost.

## **CATEGORY H**

· Hand guns (pistols).

| Model  | Height<br>mm | Width<br>mm | Depth<br>mm | Weight |
|--------|--------------|-------------|-------------|--------|
| SS14-D | 1500         | 605         | 500         | 274kg  |