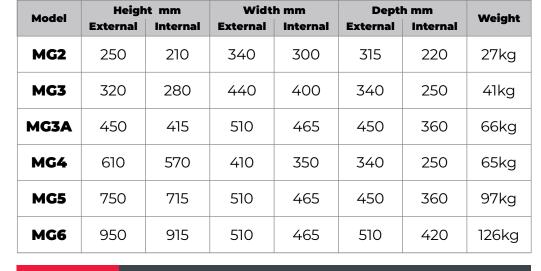

## DOMESTIC SECURITY SAFE

Miniguard DSS suggested insurable cash rating in unsupported (no alarms) situation is \$20,000.

3x adjustable shelves

**MODEL MG2** 

MODEL MG3 1x adjustable shelf

MODEL MG3A
1x adjustable
shelves

MODEL MG4 2x adjustable shelves

MODEL MG5 2x adjustable shelves

MODEL MG3

MODEL MG3A

MODEL MG5

**IMPORTANT** 

Allow 50mm projection for handle on depth measurement.

ALL CMI SAFES COME WITH A FIVE YEAR WARRANTY, EXCLUDING FREIGHT AND TRAVELLING, WITH A 24 MONTH WARRANTY ON LOCKS.

CMI Safe Co ABN | 35 664 874 766

02 9547 1488

(⊠) sales@cmisafe.com.au

MODEL MG6

244 West St | Carlton | NSW | 2218