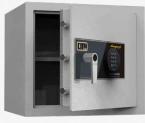

MODEL MG3

MODEL MG3A

MODEL MG5

**IMPORTANT** 

Allow 50mm projection for handle on depth measurement.

ALL CMI SAFES COME WITH A FIVE YEAR WARRANTY, EXCLUDING FREIGHT AND TRAVELLING, WITH A 24 MONTH WARRANTY ON LOCKS.