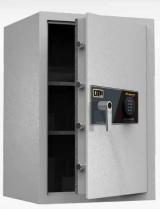

## DOMESTIC SECURITY SAFE

Miniguard DSS suggested insurable cash rating in unsupported (no alarms) situation is \$20,000.

3x adjustable shelves

**MODEL MG2** 

MODEL MG3 1x adjustable shelf

MODEL MG3A
1x adjustable
shelves