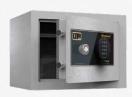

## DOMESTIC SECURITY SAFE







Miniguard DSS suggested insurable cash rating in unsupported (no alarms) situation is \$20,000.



3x adjustable shelves



**MODEL MG2** 



MODEL MG3 1x adjustable shelf



MODEL MG3A
1x adjustable
shelves



MODEL MG4 2x adjustable shelves



MODEL MG5 2x adjustable shelves



## Miniguard **SECURITY SAFE**

**MINIGUARD SAFES are ideal** for security in the home when correctly secured.

**DOOR:** 8mm steel plate door.

**BODY:** All 4mm steel construction.

**MOUNTING:** All models are provided with 4 x 12mm bolt holes in base.

**RE-LOCKER:** This model comes with a secondary re-locking device.

**LOCKING:** All models have 25mm diameter locking bolt work.

LOCKS: All models available with key, combination or digital locking at no extra cost.







MODEL MG3



MODEL MG3A





MODEL MG5



**IMPORTANT** 

Allow 50mm projection for handle on depth measurement.



ALL CMI SAFES COME WITH A FIVE YEAR WARRANTY, EXCLUDING FREI