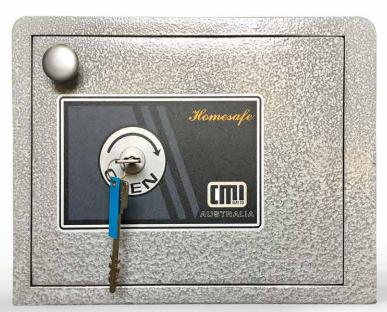

## Monesole DOMESTIC SECURITY SAFE

**MODEL HS2** 

**MODEL HS4** 

## Homesafe

**HOMESAFE DOMESTIC SECURITY** SAFES are ideal for security in the home when correctly secured to the floor and/or wall.

**DOOR:** Heavy 12mm steel plate with rear dog bar to ensure security.

**MOUNTING:** All models are provided with 2 x 16mm holes in back and base for fixing.

**BODY:** Heavy 6mm steel reinforced with steel bar all around front edges.

LOCKING: All models available with key, combination or digital locking at no extra cost.