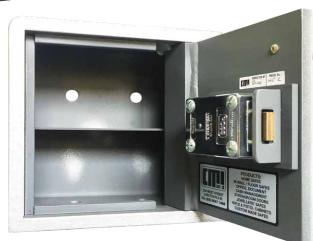

## Monesole DOMESTIC SECURITY SAFE

**MODEL HS2** 

**MODEL HS4** 

## Homesafe

**HOMESAFE DOMESTIC SECURITY** SAFES are ideal for security in the home when correctly secured to the floor and/or wall.

**DOOR:** Heavy 12mm steel plate with rear dog bar to ensure security.

**MOUNTING:** All models are provided with 2 x 16mm holes in back and base for fixing.

**BODY:** Heavy 6mm steel reinforced with steel bar all around front edges.

LOCKING: All models available with key, combination or digital locking at no extra cost.