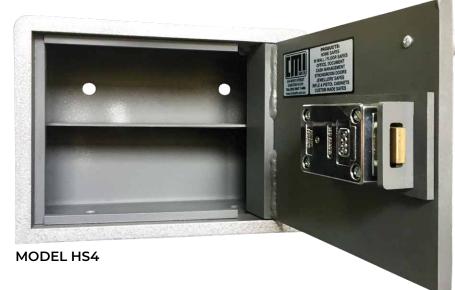

## Monesole DOMESTIC SECURITY SAFE

**MODEL HS2** 

**MODEL HS4** 

## Homesafe

**HOMESAFE DOMESTIC SECURITY** SAFES are ideal for security in the home when correctly secured to the floor and/or wall.

**DOOR:** Heavy 12mm steel plate with rear dog bar to ensure security.

**MOUNTING:** All models are provided with 2 x 16mm holes in back and base for fixing.

**BODY:** Heavy 6mm steel reinforced with steel bar all around front edges.

LOCKING: All models available with key, combination or digital locking at no extra cost.

**MODEL HS2** 

| Model | Height<br>mm | Width<br>mm | Depth<br>mm | Weight |
|-------|--------------|-------------|-------------|--------|
| HS2   | 240          | 250         | 155         | 18kg   |
| HS4   | 240          | 315         | 155         | 21kg   |