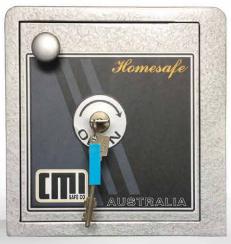

## Monesole DOMESTIC SECURITY SAFE

**MODEL HS2** 

**MODEL HS4** 

## Homesafe

**HOMESAFE DOMESTIC SECURITY** SAFES are ideal for security in the home when correctly secured to the floor and/or wall.

**DOOR:** Heavy 12mm steel plate with rear dog bar to ensure security.

**MOUNTING:** All models are provided with 2 x 16mm holes in back and base for fixing.

**BODY:** Heavy 6mm steel reinforced with steel bar all around front edges.

LOCKING: All models available with key, combination or digital locking at no extra cost.