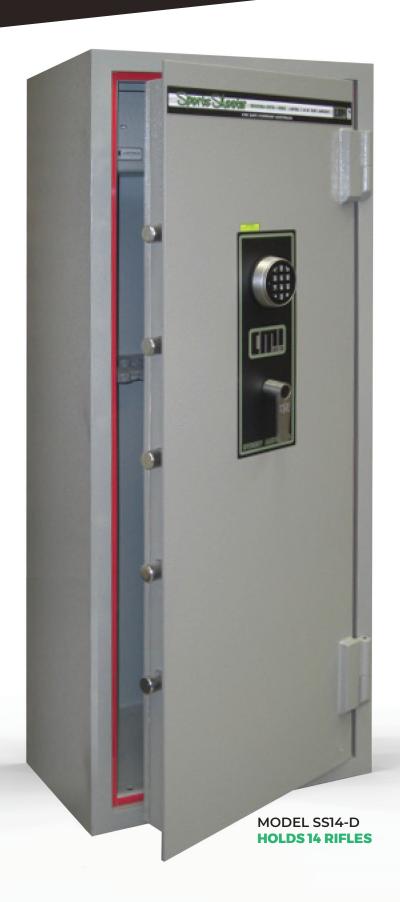

# SS RIFLE SAFE - LEVEL 1 & 2

CATEGORY A B C D & H

**INTERNAL:** 230mm cupboard in top, leaving 1260mm clear space below.

**CAPACITY:** Holds 14 rifles.

BODY: 6mm steel. **DOOR:** 8mm steel.

**LOCKING:** 10 x 32mm locking bolts top, bottom, front and rear all secured by a LarGard digital lock. Can be secured by ROSS 700 key lock or S&G combination lock in place of digital lock at no additional cost.

**BOLTING:** 4 x 12mm bolt holes in base.

### **CATEGORY H**

· Hand guns (pistols).

| Model  | Height<br>mm | Width<br>mm | Depth<br>mm | Weight |
|--------|--------------|-------------|-------------|--------|
| SS14-D | 1500         | 605         | 500         | 274kg  |