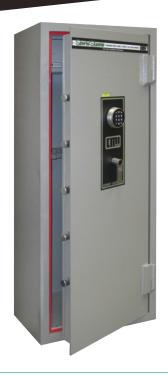

# SS RIFLE SAFE - LEVEL 1 & 2

CATEGORY A B C D & H

**INTERNAL:** 230mm cupboard in top, leaving 1260mm clear space below.

**CAPACITY:** Holds 14 rifles.

BODY: 6mm steel. **DOOR:** 8mm steel.

**LOCKING:** 10 x 32mm locking bolts top, bottom, front and rear all secured by a LarGard digital lock. Can be secured by ROSS 700 key lock or S&G combination lock in place of digital lock at no additional cost.

**BOLTING:** 4 x 12mm bolt holes in base.

### **CATEGORY H**

· Hand guns (pistols).

| Model  | Height<br>mm | Width<br>mm | Depth<br>mm | Weight |
|--------|--------------|-------------|-------------|--------|
| SS14-D | 1500         | 605         | 500         | 274kg  |