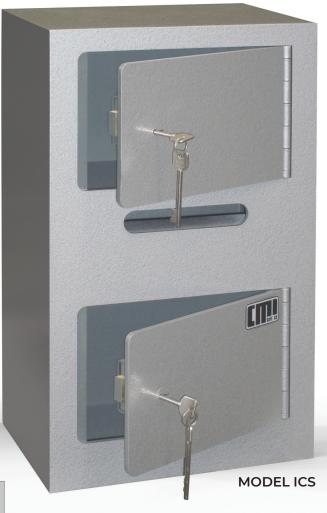

## **FEATURES**

- 6mm door and face.
- 3mm body.
- 2 x 12mm bolt holes in base and 4 x holes in back.
- Ideal for interim holding of small amounts of cash.
- Note: Interim safes have nil overnight cash holding rating.

| Model ICS                | Height<br>mm | Width<br>mm | Depth<br>mm | Weight |
|--------------------------|--------------|-------------|-------------|--------|
| Overall<br>External Size | 500          | 300         | 200         | 20kg   |
| Top Safe                 | 180          | 295         | 160         | -      |
| Deposit<br>Slot          | 24           | 140         | -           | -      |
| Internal<br>Bottom Safe  | 200          | 295         | 160         | -      |