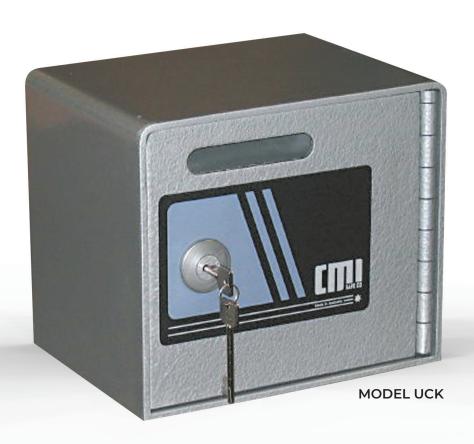

## UNDER COUNTER DROP BOX KEY OPERATED

## **FEATURES**

- 2 x 16mm bolt holes in back and 2 x 16mm bolt holes in base.
- Posting slot 90mm x 20mm.
- All 6mm construction.
- 6 lever pick resistant key lock mounted on 6mm hard plate.

|  | Model | Height mm |          | Width mm |          | Depth mm |          | Weight |
|--|-------|-----------|----------|----------|----------|----------|----------|--------|
|  |       | External  | Internal | External | Internal | External | Internal | Weight |
|  | UCK   | 225       | 214      | 260      | 248      | 200      | 150      | 14kg   |