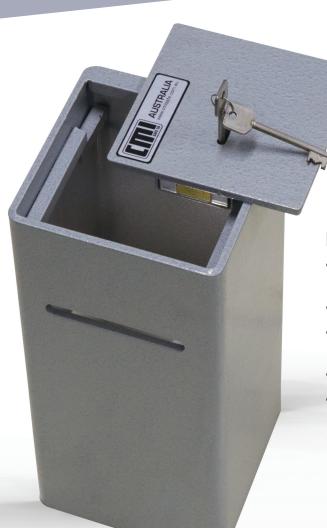

WITH POSTING SLOT

## **FEATURES**

- Designed to be bolted into vehicle for mobile security.
- All 6mm construction.
- 6 lever pick resistant key lock.
- Removable door.
- 100mm x 10mm posting slot and baffle.

| Model | Height mm |          | Width mm |          | Depth mm |          | Weight |
|-------|-----------|----------|----------|----------|----------|----------|--------|
|       | External  | Internal | External | Internal | External | Internal | Weight |
| TS-SL | 300       | 250      | 150      | 138      | 150      | 138      | 10kg   |

**MODEL TS-SL** 

**ALL CMI SAFES COME WITH A FIVE YEAR** WARRANTY, EXCLUDING FREIGHT AND TRAVELLING, WITH A 24 MONTH WARRANTY ON LOCKS.

CMI Safe Co ABN | 35 664 874 766

02 9547 1488

sales@cmisafe.com.au

244 West St | Carlton | NSW | 2218