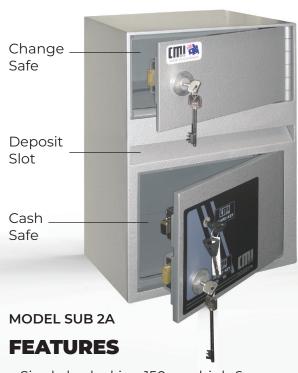

## RESTAURANT SAFE

- Single keylocking 150mm high 6mm plate change safe above dual key locking cash safe.
- 18mm x 300mm deposit slot above door.

## **FEATURES**

- Change safe on top 20mm high.
- Draw deposit chute 70mm(H) x 183mm(W) x 12mm(D).
- 1 x standard keylock for safe user.
- 1 x restricted keylock for cash clearing company.

| Model  | Height<br>mm | Width<br>mm | Depth<br>mm | Weight |
|--------|--------------|-------------|-------------|--------|
| SUB 2A | 465          | 315         | 300         | 60kg   |
| SUB 3A | 595          | 388         | 235         | 88kg   |