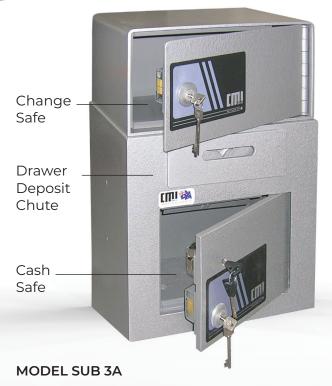

## **FEATURES**

- Change safe on top 20mm high.
- Draw deposit chute 70mm(H) x 183mm(W) x 12mm(D).
- 1 x standard keylock for safe user.
- 1 x restricted keylock for cash clearing company.

| Model  | Height<br>mm | Width<br>mm | Depth<br>mm | Weight |
|--------|--------------|-------------|-------------|--------|
| SUB 2A | 465          | 315         | 300         | 60kg   |
| SUB 3A | 595          | 388         | 235         | 88kg   |