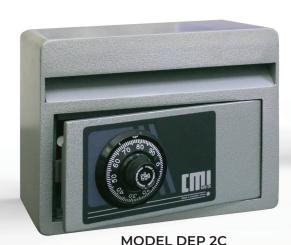

**LOCKING:** All models available with key, combination or digital locking at no extra cost.

**OPTIONAL:** Time delay locking available at additional cost.

| Model  | Height<br>mm | Width<br>mm | Depth<br>mm | Weight |
|--------|--------------|-------------|-------------|--------|
| DEP 2C | 240          | 315         | 155         | 23kg   |
| DEP 3D | 315          | 315         | 360         | 39kg   |