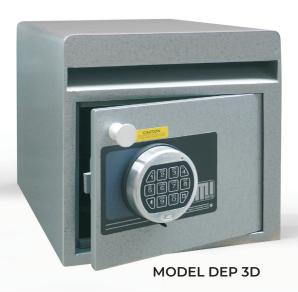

**LOCKING:** All models available with key, combination or digital locking at no extra cost.

**OPTIONAL:** Time delay locking available at additional cost.

| Model  | Height<br>mm | Width<br>mm | Depth<br>mm | Weight |
|--------|--------------|-------------|-------------|--------|
| DEP 2C | 240          | 315         | 155         | 23kg   |
| DEP 3D | 315          | 315         | 360         | 39kg   |