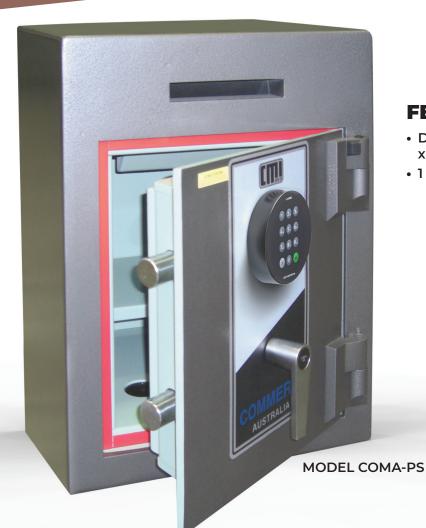

## **FEATURES**

- Deposit slot 25mm x 150mm
- 1 x adjustable shelf

|  | Model   | Height mm |          | Width mm |          | Depth mm |          | Weight |
|--|---------|-----------|----------|----------|----------|----------|----------|--------|
|  |         | External  | Internal | External | Internal | External | Internal | weight |
|  | COMA-PS | 580       | 355      | 413      | 280      | 385      | 220      | 212kg  |