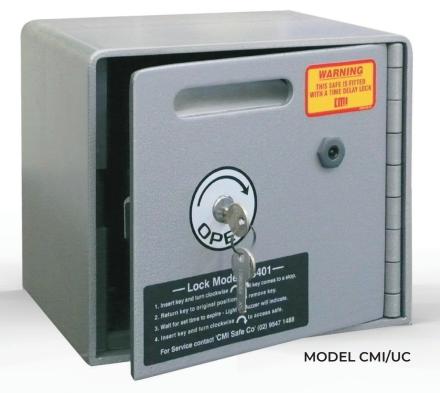

## ANTI-HOLD UP SAFE WITH TIME DELAY LOCK

## **FEATURES**

- All 6mm plate.
- 2 x 12mm bolt holes in base.
- 105mm x 20mm posting slot in door secured by MEDICO key lock with 3 to 15 minute time delay.
- Available with light or buzzer indicator.

| Model  | Height<br>mm | Width<br>mm | Depth<br>mm | Weight |
|--------|--------------|-------------|-------------|--------|
| СМІ/UC | 225          | 280         | 200         | 18kg   |

ALL CMI SAFES COME WITH A FIVE YEAR WARRANTY, EXCLUDING FREIGHT AND TRAVELLING, WITH A 24 MONTH WARRANTY ON LOCKS.