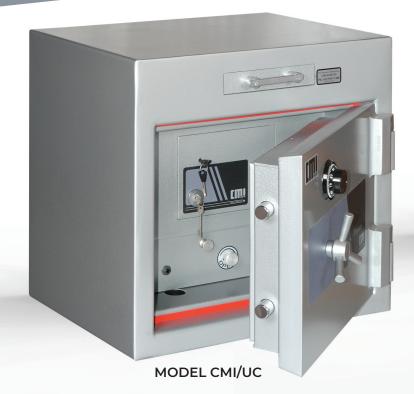

## CASHGUARD ANTI HOLD-UP CLEARANCE SAFE

| Model             | Height<br>mm | Width<br>mm | Depth<br>mm | Weight |
|-------------------|--------------|-------------|-------------|--------|
| SAFE CG1          | 695          | 700         | 535         | 548kg  |
| DEPOSIT<br>DRAWER | 30           | 200         | 160         | N/A    |

## **FEATURES**

- 2 x 20mm recessed bolt holes in base.
- Internal cash management compartment all 2mm construction with dual key access.
- 115mm high roll-out change drawer with time delay latching and buzzer or light indicator.
- Main door deccured by 3 wheel S&G combination lock.
- Available with digital lock for an additional cost.
- Two stickers supplied with Cashguard safe.