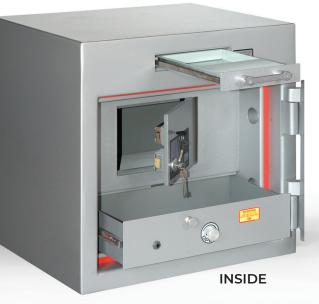

## **FEATURES**

- 2 x 20mm recessed bolt holes in base.
- Internal cash management compartment all 2mm construction with dual key access.
- 115mm high roll-out change drawer with time delay latching and buzzer or light indicator.
- Main door deccured by 3 wheel S&G combination lock.
- Available with digital lock for an additional cost.
- Two stickers supplied with Cashguard safe.