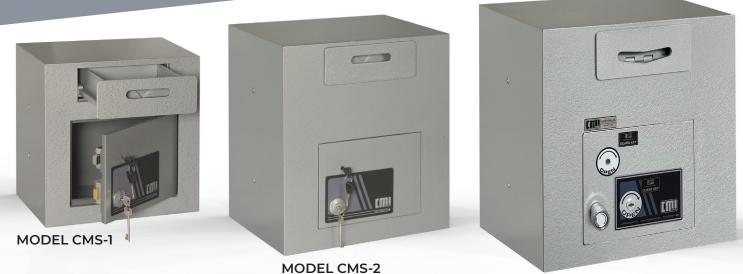

## CASH MANAGEMENT SAFE WITH DEPOSIT DRAWER CHUTE

FEATURES

MODEL CMS-3

- Ideal for managing up to \$5000 overnight (stand alone) or more if secured inside suitable safe.
- 12mm construction.
- 1 x restricted key lock for cash clearing company and 1 x standard keylock for the safe user.
- Provision to bolt to floor or inside suitable safe.

|                   | Height | Width | Depth |  |
|-------------------|--------|-------|-------|--|
|                   | mm     | mm    | mm    |  |
| DEPOSIT<br>DRAWER | 30     | 200   | 160   |  |

| Model | Height mm |          | Width mm |          | Depth mm |          | Weight |
|-------|-----------|----------|----------|----------|----------|----------|--------|
|       | External  | Internal | External | Internal | External | Internal | weight |
| CMS-1 | 390       | 180      | 388      | 364      | 235      | 180      | 67kg   |
| CMS-2 | 500       | 335      | 440      | 416      | 310      | 255      | 97kg   |
| CMS-3 | 500       | 335      | 500      | 476      | 310      | 255      | 135kg  |