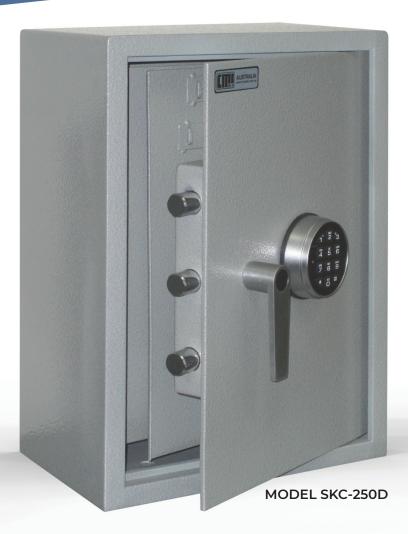

## SECURITY KEY CABINET

## **FEATURES**

- 3mm body with 6mm door.
- Fitted with 3 removable swinging leaves to accept 250 keys.
- Secured by digital, combination or key locking at no extra cost.
- 2 x 12mm bolt holes in back and 2 in the base.

| Model    | Height<br>mm | Width<br>mm | Depth<br>mm | Weight | Key Storage      |
|----------|--------------|-------------|-------------|--------|------------------|
| SKC-250D | 530          | 370         | 220         | 38kg   | 250 key hooks    |
| SKC-75D  | 530          | 370         | 220         | 38kg   | 75 key tag slots |