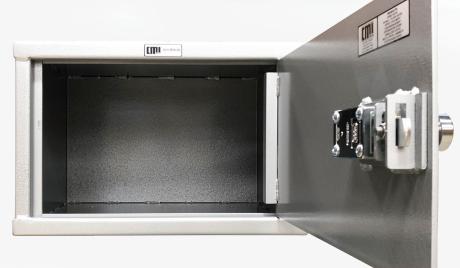

## **FEATURES**

Ideal for storing till drawers, laptops, etc.

**BODY:** All 3mm construction.

**DOOR:** 6mm construction.

**MOUNTING:** 4 x 15mm bolt holes in base.

**LOCKING:** All models available with key, combination or digital locking at no extra cost.

TDS Till Drawer Safe suggested insurable cash rating in unsupported (no alarms) situation is **\$5,000**.

| Height mm |          | Width mm |          | Depth mm |          | Weight |
|-----------|----------|----------|----------|----------|----------|--------|
| External  | Internal | External | Internal | External | Internal | Weight |
| 400       | 390      | 630      | 620      | 540      | 450      | 60kg   |