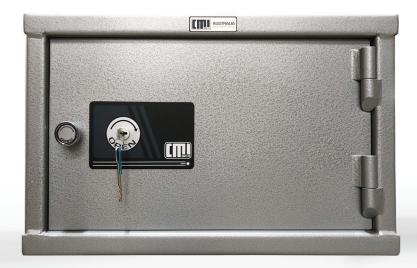

## **FEATURES**

Ideal for storing till drawers, laptops, etc.

**BODY:** All 3mm construction.

**DOOR:** 6mm construction.

**MOUNTING:** 4 x 15mm bolt holes in base.

**LOCKING:** All models available with key, combination or digital locking at no extra cost.

TDS Till Drawer Safe suggested insurable cash rating in unsupported (no alarms) situation is **\$5,000**.

| Height mm |          | Width mm |          | Depth mm |          | Weight |
|-----------|----------|----------|----------|----------|----------|--------|
| External  | Internal | External | Internal | External | Internal | Weight |
| 400       | 390      | 630      | 620      | 540      | 450      | 60kg   |