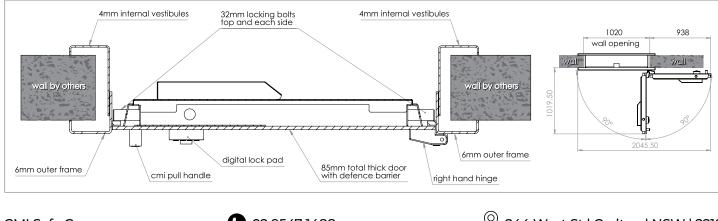

**BOLTWORK:** Heavy 32mm diameter bolts of high grade steel provide threeway locking behind the specially strengthened lock bar chamber sections at front and rear top edges of the door.

**FRAME:** Heavy steel 6mm x 120mm wide frame with threshold plate at bottom.

**HINGES:** Adjustable heavy duty with hardened pins on ball bearing axis (pre-lubricated).

**LOCKS:** Available with key, dial combination or digital locking at no extra cost. Also available with dual locking if required at additional cost.

Commerce Strongroom Door & Frame designed to be **fire resisting** 

ModelClear Door Opening at 180°<br/>Height mmClear Masonry<br/>Opening Required<br/>Height mmWeightCD4198086020601020410kg

When ordering state if left or right hand hinging required and existing wall thickness.