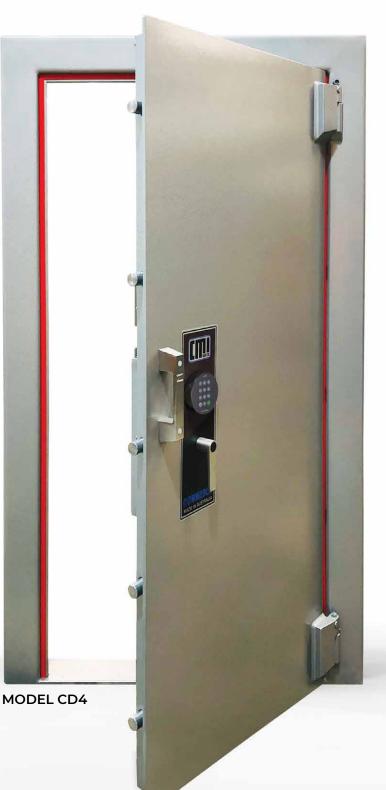

## COMMERCE STRONGROOM DOOR AND FRAME EXPLOSIVE. DRILL AND FORCE RESISTING

EQUIVALENT TO AUSA: UL TL-30 OB EU: ABIS GRADE 2

**DOOR:** Total thickness 85mm. The "Commerce" door provides a 10mm steel front section supported by drill-resisting hardened plate over all vital lock areas with glass operated relocking devices.

**BOLTWORK:** Heavy 32mm diameter bolts of high grade steel provide threeway locking behind the specially strengthened lock bar chamber sections at front and rear top edges of the door.

**FRAME:** Heavy steel 6mm x 120mm wide frame with threshold plate at bottom.

**HINGES:** Adjustable heavy duty with hardened pins on ball bearing axis (pre-lubricated).

**LOCKS:** Available with key, dial combination or digital locking at no extra cost. Also available with dual locking if required at additional cost.

**FIRE RESISTING:** Fire pan fitted to rear of door with approved high fire resisting compound.

- Internal release mechanism standard.
- Door may be ordered with either left or right hand hinging.
- Door is manufactured to standard below size. Custom size available upon request.
- Digital combination, duress and time delay locks may be fitted as an optional extra.

#### **RESISTING TO**

- Oxy-Acetylene attack
- Explosives and force
- Drills and abrasive grinders
- Pneumatic tools
- Hydraulic tools

| resisting            | a second s |  |
|----------------------|-----------------------------------------------------------------------------------------------------------------------------------------------------------------------------------------------------------------------------------------------------------------------------------------------------------------------------------------------------------------------------------------------------------------------------------------------------------------------------------------------------------------------------------------------------------------------------------------------------------------------------------------------------------------------------------------------------|--|
| andard.<br>her left  |                                                                                                                                                                                                                                                                                                                                                                                                                                                                                                                                                                                                                                                                                                     |  |
| rd below<br>request. |                                                                                                                                                                                                                                                                                                                                                                                                                                                                                                                                                                                                                                                                                                     |  |
| nd<br>as an          |                                                                                                                                                                                                                                                                                                                                                                                                                                                                                                                                                                                                                                                                                                     |  |
|                      |                                                                                                                                                                                                                                                                                                                                                                                                                                                                                                                                                                                                                                                                                                     |  |
|                      | j į                                                                                                                                                                                                                                                                                                                                                                                                                                                                                                                                                                                                                                                                                                 |  |
|                      | MODEL<br>CD4                                                                                                                                                                                                                                                                                                                                                                                                                                                                                                                                                                                                                                                                                        |  |
| Veight               |                                                                                                                                                                                                                                                                                                                                                                                                                                                                                                                                                                                                                                                                                                     |  |
|                      |                                                                                                                                                                                                                                                                                                                                                                                                                                                                                                                                                                                                                                                                                                     |  |