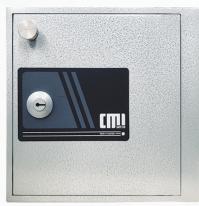

## IN-WALL SAFE

**MODEL WS6** 

MODEL WS1

MODEL WS3

**MODEL WS6** 

## **IN-WALL SAFES are designed** to fit into a standard cavity brick wall.

DOOR: Heavy 12mm steel plate with full back dog locking and hinged on hardened 12mm pins.

SHELVING: All models have one removable shelf.

**LOCKS:** All locks are protected by 4mm case hardened plate.

**LOCKING:** All models available with key, combination or digital locking at no extra cost.

**MODEL WS1** 

**MODEL WS3** 

**MODEL WS6** 

| Model | Height<br>mm | Width<br>mm | Depth<br>mm | Weight |
|-------|--------------|-------------|-------------|--------|
| WS1   | 152          | 229         | 152         | 10kg   |
| WS3   | 152          | 305         | 152         | 14kg   |
| WS6   | 305          | 305         | 229         | 24kg   |