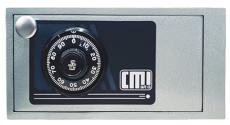

**LOCKS:** All locks are protected by 4mm case hardened plate.

**LOCKING:** All models available with key, combination or digital locking at no extra cost.

**MODEL WS1** 

**MODEL WS3** 

**MODEL WS6** 

| Model | Height<br>mm | Width<br>mm | Depth<br>mm | Weight |
|-------|--------------|-------------|-------------|--------|
| WS1   | 152          | 229         | 152         | 10kg   |
| WS3   | 152          | 305         | 152         | 14kg   |
| WS6   | 305          | 305         | 229         | 24kg   |