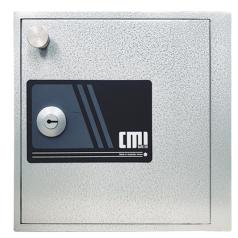

## IN-WALL SAFE

**MODEL WS6** 

MODEL WS1

MODEL WS3

**MODEL WS6** 

## **IN-WALL SAFES are designed** to fit into a standard cavity brick wall.

DOOR: Heavy 12mm steel plate with full back dog locking and hinged on hardened 12mm pins.

SHELVING: All models have one removable shelf.

**LOCKS:** All locks are protected by 4mm case hardened plate.

**LOCKING:** All models available with key, combination or digital locking at no extra cost.

**MODEL WS1** 

**MODEL WS3** 

**MODEL WS6** 

| Model | Height<br>mm | Width<br>mm | Depth<br>mm | Weight |
|-------|--------------|-------------|-------------|--------|
| WS1   | 152          | 229         | 152         | 10kg   |
| WS3   | 152          | 305         | 152         | 14kg   |
| WS6   | 305          | 305         | 229         | 24kg   |