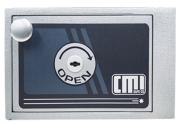

**LOCKS:** All locks are protected by 4mm case hardened plate.

**LOCKING:** All models available with key, combination or digital locking at no extra cost.

**MODEL WS1** 

**MODEL WS3** 

**MODEL WS6** 

| Model | Height<br>mm | Width<br>mm | Depth<br>mm | Weight |
|-------|--------------|-------------|-------------|--------|
| WS1   | 152          | 229         | 152         | 10kg   |
| WS3   | 152          | 305         | 152         | 14kg   |
| WS6   | 305          | 305         | 229         | 24kg   |