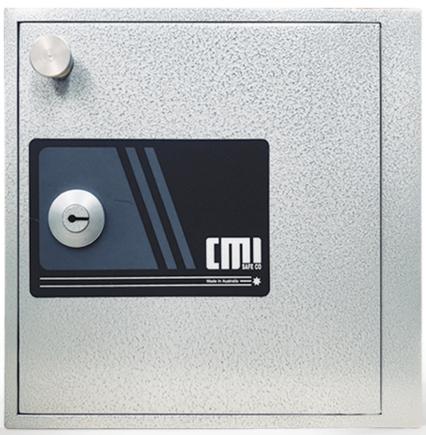

## IN-WALL SAFE

**MODEL WS6** 

MODEL WS1

MODEL WS3

**MODEL WS6** 

## **IN-WALL SAFES are designed** to fit into a standard cavity brick wall.

DOOR: Heavy 12mm steel plate with full back dog locking and hinged on hardened 12mm pins.

SHELVING: All models have one removable shelf.

**LOCKS:** All locks are protected by 4mm case hardened plate.

**LOCKING:** All models available with key, combination or digital locking at no extra cost.

**MODEL WS1** 

**MODEL WS3** 

**MODEL WS6** 

| Model | Height<br>mm | Width<br>mm | Depth<br>mm | Weight |
|-------|--------------|-------------|-------------|--------|
| WS1   | 152          | 229         | 152         | 10kg   |
| WS3   | 152          | 305         | 152         | 14kg   |
| WS6   | 305          | 305         | 229         | 24kg   |