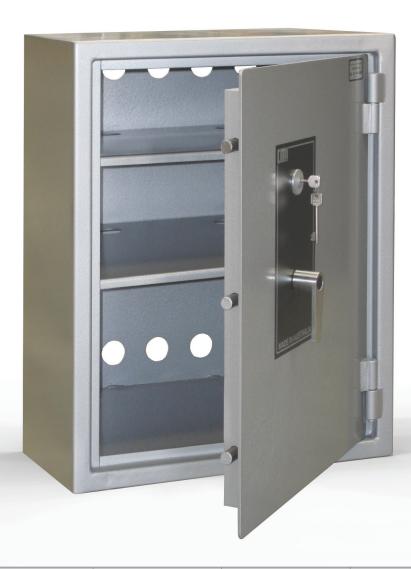

## SURVEILLANCE SAFE

## **FEATURES**

## **Ideal for securing video** surveillance equipment, etc.

- Body all 3mm body steel plate.
- Door 6mm steel plate.
- Secured by 3 x 20mm sliding locking bolts and a ROSS 102 6 lever key lock.
- Fitted with 2 x adjustable shelves, each with 2 x 50mm wire access holes.
- 12 x 50mm wire access holes in rear.

| Height mm |          | Width mm |          | Depth mm |          | Weight |
|-----------|----------|----------|----------|----------|----------|--------|
| External  | Internal | External | Internal | External | Internal | veigne |
| 770       | 764      | 600      | 594      | 600      | 510      | 112kg  |