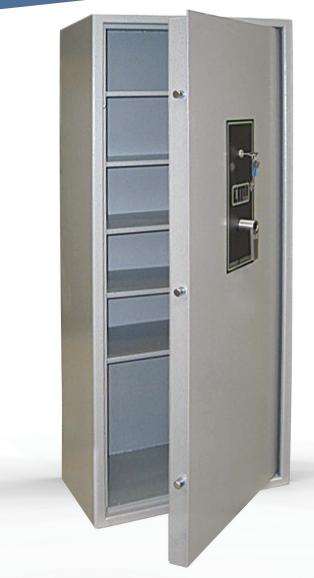

## SECURITY CABINET SC1500

## **FEATURES**

- All 3mm body steel plate.
- 6mm door steel plate.
- 4 x 12mm mount holes in base..
- Secured by ROSS 700 key lock with 5 only 20mm locking bolts, top and bottom and front with full back locking.
- Fitted with 5 adjustable shelves.
- Door open to 90 degrees providing a clear access of 1415(H)mm x 455(W)mm.

| Model  | Height mm<br>External Internal |      | Width mm<br>External Internal |     | Depth mm<br>External Internal |     | Weight |
|--------|--------------------------------|------|-------------------------------|-----|-------------------------------|-----|--------|
| SC1500 | 1500                           | 1494 | 600                           | 594 | 400                           | 310 | 135kg  |