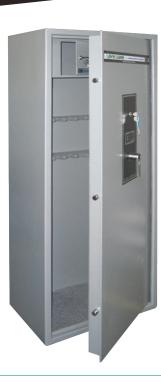

## SS RIFLE SAFE - LEVEL 1 & 2

CATEGORY A B C & D

**INTERNAL:** Both models have rifle racking and lockable 240 high ammo locker in top.

BODY: 3mm steel.

**DOOR:** 6mm steel.

**LOCKING:** 5 X 20mm sliding bolts, top and bottom and front with full length rear door locking, all secured by Ross 700 key lock.

| Model | Height<br>mm | Width<br>mm | Depth<br>mm | Weight |
|-------|--------------|-------------|-------------|--------|
| SS5   | 1500         | 350         | 300         | 76kg   |
| SS7   | 1500         | 600         | 400         | 131kg  |