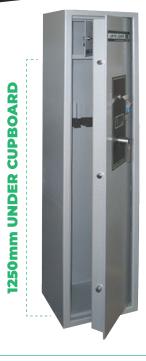

## SS RIFLE SAFE - LEVEL 1 & 2 CATEGORY A B C & D

**MODEL SS7** 

**HOLDS 7 RIFLES** 

## SS RIFLE SAFE - LEVEL 1 & 2

CATEGORY A B C & D

**INTERNAL:** Both models have rifle racking and lockable 240 high ammo locker in top.

BODY: 3mm steel.

**DOOR:** 6mm steel.

**LOCKING:** 5 X 20mm sliding bolts, top and bottom and front with full length rear door locking, all secured by Ross 700 key lock.