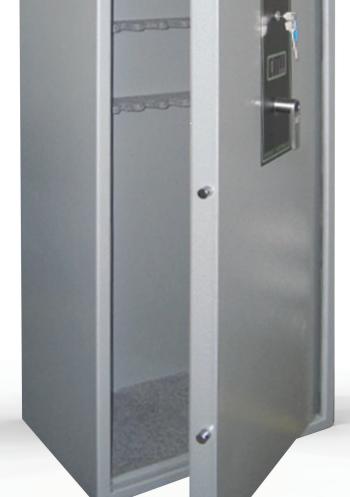

## SS RIFLE SAFE - LEVEL 1 & 2

CATEGORY A B C & D

**INTERNAL:** Both models have rifle racking and lockable 240 high ammo locker in top.

BODY: 3mm steel.

**DOOR:** 6mm steel.

**LOCKING:** 5 X 20mm sliding bolts, top and bottom and front with full length rear door locking, all secured by Ross 700 key lock.

**BOLTING:** 4 x 12mm bolt holes in base.

**LOCKING OPTIONS:** Both models can be fitted with combination or digital lock at additional cost.