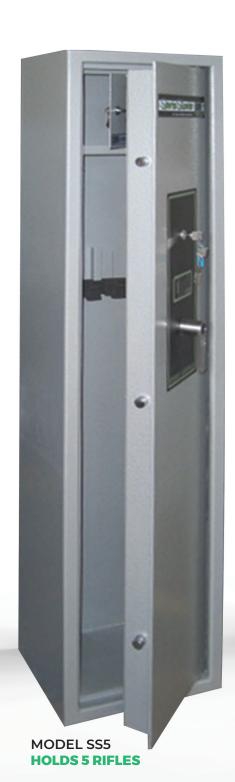

## SS RIFLE SAFE - LEVEL 1 & 2 CATEGORY A B C & D

**MODEL SS7** 

**HOLDS 7 RIFLES** 

## SS RIFLE SAFE - LEVEL 1 & 2

CATEGORY A B C & D

**INTERNAL:** Both models have rifle racking and lockable 240 high ammo locker in top.

BODY: 3mm steel.

**DOOR:** 6mm steel.

**LOCKING:** 5 X 20mm sliding bolts, top and bottom and front with full length rear door locking, all secured by Ross 700 key lock.

**BOLTING:** 4 x 12mm bolt holes in base.

**LOCKING OPTIONS:** Both models can be fitted with combination or digital lock at additional cost.