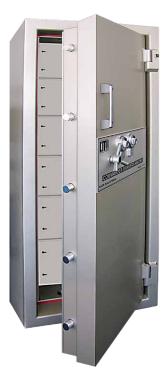

# COMMANDER BANKERS SAFE

MODEL CR10-B

### FEATURES

- Commander Bankers Safes are resisting to all known forms of attack.
- The safe body and door provide a monolithic barrier for resisting thermic attack, explosives, drills and cutting tools.
- The 38mm full through boltwork secures the safe at 14 points all activated by 32mm cam throw mechanism with multiple glass activated dead locking devices.
- Two four wheel S&G combination locks with anti drive collars and dial check locks are standard.
- 2 x 20mm recessed bolt holes are provided in base.
- CMI CR10-B comes with 6 x 250mm high dual key lockable cupboards as standard fittings.