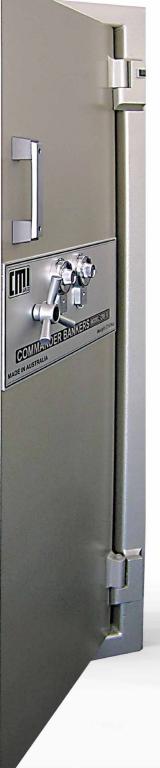

### FEATURES

- Commander Bankers Safes are resisting to all known forms of attack.
- The safe body and door provide a monolithic barrier for resisting thermic attack, explosives, drills and cutting tools.
- The 38mm full through boltwork secures the safe at 14 points all activated by 32mm cam throw mechanism with multiple glass activated dead locking devices.
- Two four wheel S&G combination locks with anti drive collars and dial check locks are standard.
- 2 x 20mm recessed bolt holes are provided in base.
- CMI CR10-B comes with 6 x 250mm high dual key lockable cupboards as standard fittings.