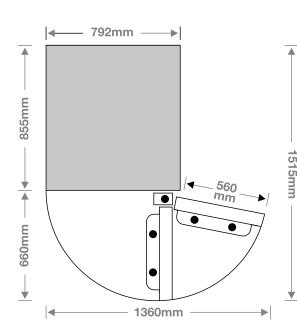

#### IMPORTANT

Allow 55mm projection for handle on depth measurement.

ALL CMI SAFES COME WITH A FIVE YEAR WARRANTY, EXCLUDING FREIGHT AND TRAVELLING, WITH A 24 MONTH WARRANTY ON LOCKS.

CMI Safe Co ABN | 35 664 874 766