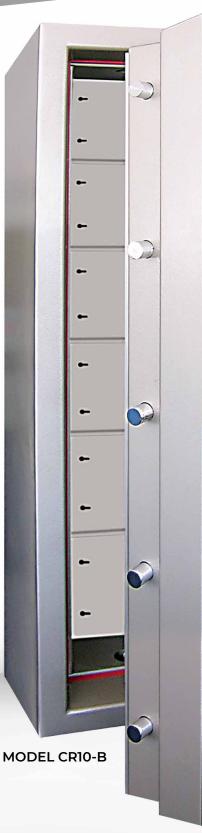

# COMMANDER BANKERS SAFE

MODEL CR10-B

### FEATURES

- Commander Bankers Safes are resisting to all known forms of attack.
- The safe body and door provide a monolithic barrier for resisting thermic attack, explosives, drills and cutting tools.
- The 38mm full through boltwork secures the safe at 14 points all activated by 32mm cam throw mechanism with multiple glass activated dead locking devices.
- Two four wheel S&G combination locks with anti drive collars and dial check locks are standard.
- 2 x 20mm recessed bolt holes are provided in base.
- CMI CR10-B comes with 6 x 250mm high dual key lockable cupboards as standard fittings.

| Model  | Height mm |          | Width mm |          | Depth mm |          | Body   | Door   | Capacity |
|--------|-----------|----------|----------|----------|----------|----------|--------|--------|----------|
|        | External  | Internal | External | Internal | External | Internal | Weight | Weight | Litres   |
| CR10-B | 1870      | 1675     | 792      | 585      | 855      | 550      | 1610kg | 490kg  | 539      |