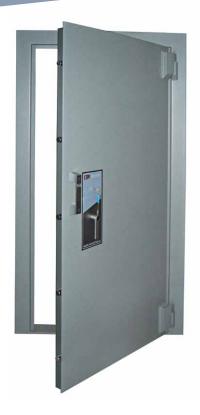

## BASIC GRADE STRONGROOM

[AS/NZS 3809 1998] 🧥

**DOOR:** Total thickness 80mm. The "Basic" door provides a 6mm steel front section supported by a single mechanical relocking device.

**BOLTWORK:** Heavy 32mm diameter bolts of high grade steel provide two-way locking into the specially strengthened lock chamber sections at front and rear edges of the door.

FRAME: Heavy steel 4mm frame with 125 x 12mm threshold plate at bottom.

**LOCKING:** ROSS 700 9 lever pick resistant key lock.

HINGES: Adjustable heavy duty with hardened pins on ball bearing axis (pre-lubricated).

- Basic strongroom doors come in etch primer only.
- Door may be ordered with either left or right hand hinging.
- Digital combination, duress and time delay locks may be fitted as an optional extra.
- Internal release mechanism standard.