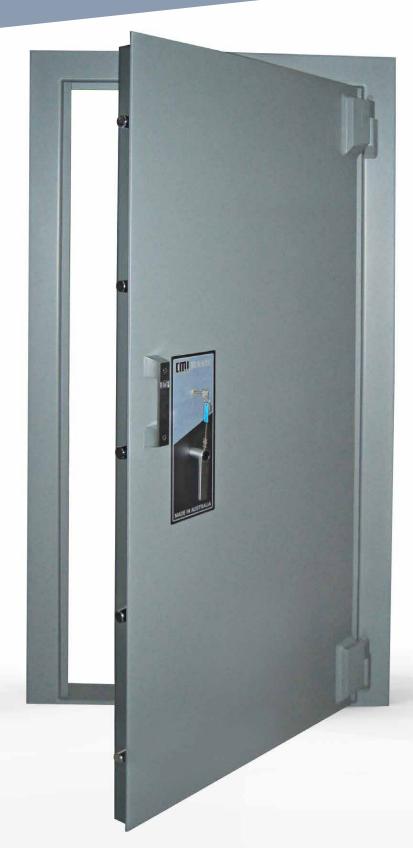

## BASIC GRADE STRONGROOM

[AS/NZS 3809 1998] 🧥

**DOOR:** Total thickness 80mm. The "Basic" door provides a 6mm steel front section supported by a single mechanical relocking device.

**BOLTWORK:** Heavy 32mm diameter bolts of high grade steel provide two-way locking into the specially strengthened lock chamber sections at front and rear edges of the door.

FRAME: Heavy steel 4mm frame with 125 x 12mm threshold plate at bottom.

**LOCKING:** ROSS 700 9 lever pick resistant key lock.

HINGES: Adjustable heavy duty with hardened pins on ball bearing axis (pre-lubricated).

- Basic strongroom doors come in etch primer only.
- Door may be ordered with either left or right hand hinging.
- Digital combination, duress and time delay locks may be fitted as an optional extra.
- Internal release mechanism standard.