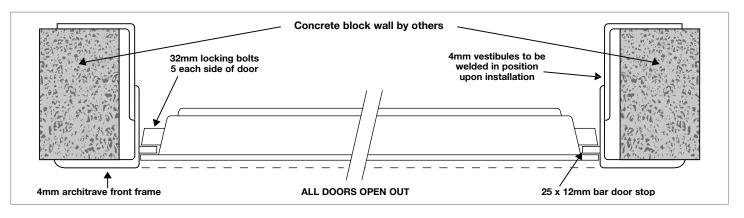

## BASIC GRADE STRONGROOM

[AS/NZS 3809 1998] 🧥

**DOOR:** Total thickness 80mm. The "Basic" door provides a 6mm steel front section supported by a single mechanical relocking device.

**BOLTWORK:** Heavy 32mm diameter bolts of high grade steel provide two-way locking into the specially strengthened lock chamber sections at front and rear edges of the door.

FRAME: Heavy steel 4mm frame with 125 x 12mm threshold plate at bottom.

**LOCKING:** ROSS 700 9 lever pick resistant key lock.

HINGES: Adjustable heavy duty with hardened pins on ball bearing axis (pre-lubricated).