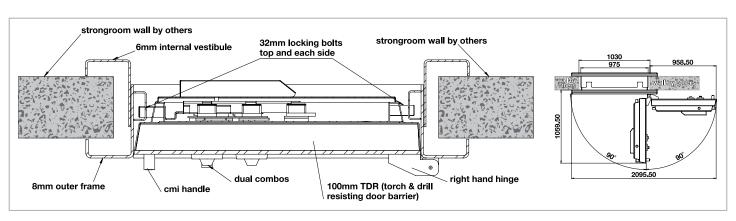

## **FEATURES**

- Glass activated relocking devices are provided within the door as standard.
- Each lock can be used independently from the other.
- Any chosen electronic or duress alarm system can be added to the door if required.
- Overall door thickness of 180mm including a slab seaction of 100mm combining a lamination of alloy and

refractory material to resist oxy acetylene and drill attack.

- Emergency internal release mechanism fitted as standard.
- LOCKING: Available with key, dial combination or digital locking at no extra cost.

## **RESISTING TO**

- Oxy-Acetylene attack
- Explosives and force
- Drills and abrasive grinders
- Pneumatic tools
- Hvdraulic tools

| MODEL<br>CRD4 |  |
|---------------|--|

Commander **Strongroom Door** & Frame designed to be fire resisting

| Model | Clear Door Opening |          | Clear Masonry<br>Opening Required |          | Weight |
|-------|--------------------|----------|-----------------------------------|----------|--------|
|       | Height mm          | Width mm | Height mm                         | Width mm |        |
| CRD4  | 1980               | 860      | 2080                              | 1030     | 1315kg |