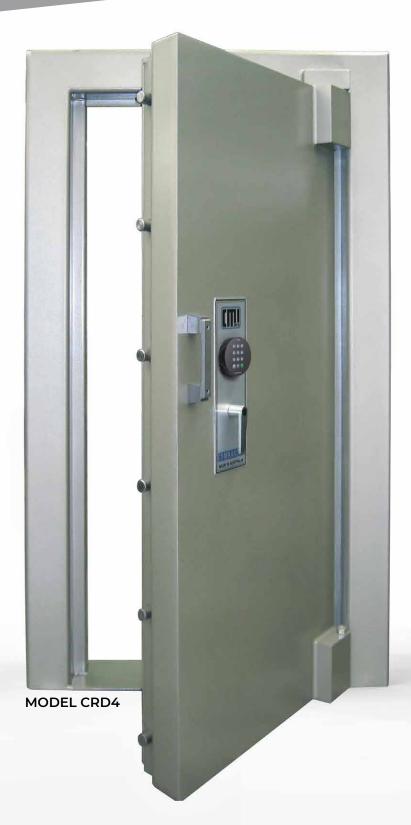

## **RESISTING TO**

- Oxy-Acetylene attack
- Explosives and force
- Drills and abrasive grinders
- Pneumatic tools
- Hvdraulic tools

| MODEL<br>CRD4 |  |
|---------------|--|

Commander **Strongroom Door** & Frame designed to be fire resisting

| Model | Clear Door Opening |          | Clear Masonry<br>Opening Required |          | Weight |
|-------|--------------------|----------|-----------------------------------|----------|--------|
|       | Height mm          | Width mm | Height mm                         | Width mm |        |
| CRD4  | 1980               | 860      | 2080                              | 1030     | 1315kg |