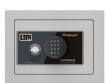

## DOMESTIC SECURITY SAFE

Miniguard DSS suggested insurable cash rating in unsupported (no alarms) situation is \$20,000.

**MODEL MG2** 

MODEL MG3
1x adjustable
shelf

MODEL MG3A 2x adjustable shelves

MODEL MG4
2x adjustable
shelves

MODEL MG2

MODEL MG3

MODEL MG3A

MODEL MG4

MODEL MG5

| Model | Model Height mm |     | Width mm External Internal |     | Depth mm  External Internal |     | Weight |
|-------|-----------------|-----|----------------------------|-----|-----------------------------|-----|--------|
| MG2   | 250             | 210 | 340                        | 300 | 315                         | 220 | 27kg   |
| MG3   | 320             | 280 | 440                        | 400 | 340                         | 250 | 41kg   |
| MG3A  | 450             | 415 | 510                        | 465 | 450                         | 360 | 66kg   |
| MG4   | 610             | 570 | 410                        | 350 | 340                         | 250 | 65kg   |
| MG5   | 750             | 715 | 510                        | 465 | 450                         | 360 | 97kg   |
| MG6   | 950             | 915 | 510                        | 465 | 510                         | 420 | 126kg  |