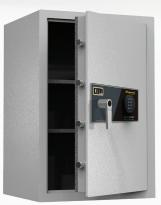

## DOMESTIC SECURITY SAFE

Miniguard DSS suggested insurable cash rating in unsupported (no alarms) situation is \$20,000.

**MODEL MG2** 

MODEL MG3
1x adjustable
shelf

MODEL MG3A 2x adjustable shelves

MODEL MG4
2x adjustable
shelves

MODEL MG2

MODEL MG3

MODEL MG3A

MODEL MG4

MODEL MG5

| Model | Model Height mm |     | Width mm External Internal |     | Depth mm  External Internal |     | Weight |
|-------|-----------------|-----|----------------------------|-----|-----------------------------|-----|--------|
| MG2   | 250             | 210 | 340                        | 300 | 315                         | 220 | 27kg   |
| MG3   | 320             | 280 | 440                        | 400 | 340                         | 250 | 41kg   |
| MG3A  | 450             | 415 | 510                        | 465 | 450                         | 360 | 66kg   |
| MG4   | 610             | 570 | 410                        | 350 | 340                         | 250 | 65kg   |
| MG5   | 750             | 715 | 510                        | 465 | 450                         | 360 | 97kg   |
| MG6   | 950             | 915 | 510                        | 465 | 510                         | 420 | 126kg  |