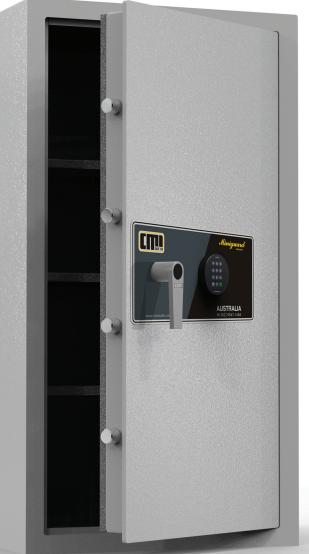

## Miniguard DOMESTIC **SECURITY SAFE**

**MINIGUARD SAFES are ideal** for security in the home when correctly secured.

DOOR: 8mm steel plate door.

**MOUNTING:** All models are provided with 4 x 12mm bolt holes in base.

**RE-LOCKER:** This model comes with a secondary re-locking device.

**LOCKING:** All models have 25mm diameter locking bolt work.

**LOCKS:** All models available with key, combination or digital locking at no extra cost.

MODEL MG6

www.cmisafe.com.au

CMI Safe Co ABN | 35 664 874 766