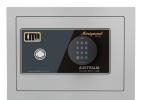

MODEL MG5
2x adjustable
shelves

MODEL MG2

MODEL MG3

MODEL MG3A

MODEL MG4

MODEL MG5

| Model | Model Height mm |     | Width mm External Internal |     | Depth mm  External Internal |     | Weight |
|-------|-----------------|-----|----------------------------|-----|-----------------------------|-----|--------|
| MG2   | 250             | 210 | 340                        | 300 | 315                         | 220 | 27kg   |
| MG3   | 320             | 280 | 440                        | 400 | 340                         | 250 | 41kg   |
| MG3A  | 450             | 415 | 510                        | 465 | 450                         | 360 | 66kg   |
| MG4   | 610             | 570 | 410                        | 350 | 340                         | 250 | 65kg   |
| MG5   | 750             | 715 | 510                        | 465 | 450                         | 360 | 97kg   |
| MG6   | 950             | 915 | 510                        | 465 | 510                         | 420 | 126kg  |