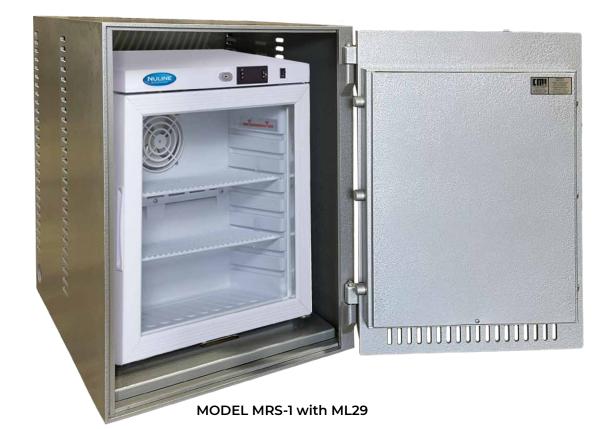

# MEDICAL REFRIGERATION SAFE

Medical Refrigeration Safe has **NIL fire resistance** 

MODEL MRS-1

## MADE IN AUSTRALIA

CMI MEDICAL REFRIGERATION SAFES are designed and manufactured at CMI Safe Co. to house the following refrigeration units from NULINE.

| Model  | Height<br>mm | Width<br>mm | Depth<br>mm | Weight |
|--------|--------------|-------------|-------------|--------|
| ML29   | 550          | 450         | 500         | 36L    |
| ML59   | 875          | 470         | 490         | 98L    |
| ML125  | 840          | 600         | 615         | 160L   |
| HR400G | 1850         | 595         | 650         | 350L   |