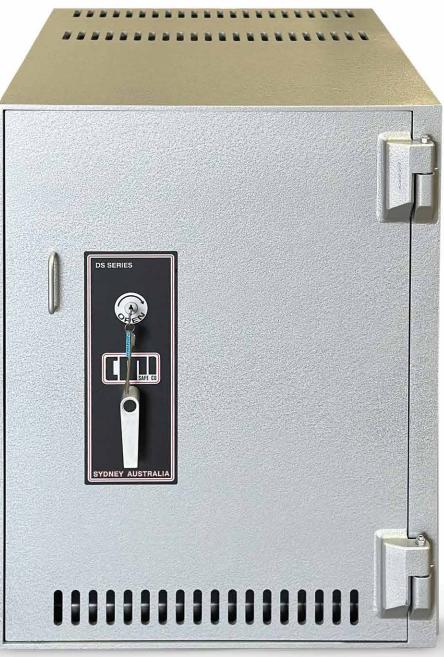

#### **LOCKING OPTIONS:**

- Key locking
- Digital locking
- Dial combination locking
- CS-KO-RS (Card swipe
- access with locking status switch, key override, Reed Switch, wire exit holes in top rear of safe, excludes card reader and door loop).