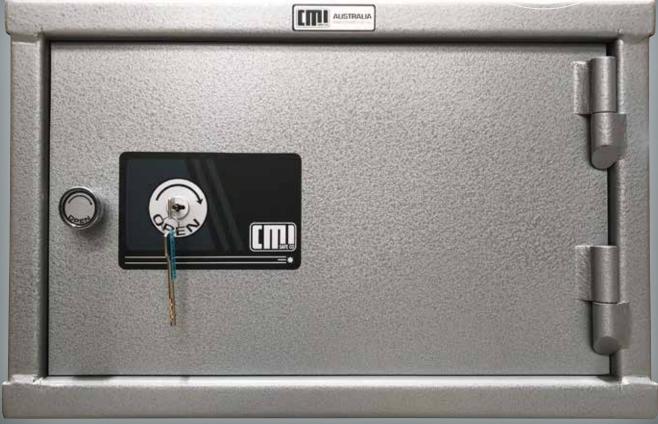

FOR THE SECURITY CONSCIOUS

IDEAL FOR STORING
TILL DRAWERS, LAPTOPS, ETC.

**AVAILABLE IN - KEY LOCKING** 

- DIGITAL LOCKING
- COMBINATION LOCKING

## ALL CMI SAFES COME WITH A FIVE YEAR WARRANTY, EXCLUDING FREIGHT AND TRAVELLING, WITH A 24 MONTH WARRANTY ON LOCKS.

**LOCKING:** Available in - key locking

- digital locking

- combination locking

|        | EXTERNAL DIMENSIONS | INTERNAL DIMENSIONS | WEIGHT | PRICE INCL. GST |
|--------|---------------------|---------------------|--------|-----------------|
| HEIGHT | 400mm               | 390mm               |        |                 |
| WIDTH  | 630mm               | 620mm               | 60KG   | \$              |
| DEPTH  | 540mm               | 450mm               |        |                 |

DELIVERY & INSTALLATION LEVEL ACCESS INCL. GST

\$

SUGGESTED INSURABLE CASH RATING FOR TILL DRAWER SAFE IN AN UNSUPPORTED (NO ALARMS) COMMERCIAL SITUATION IS \$5,000.