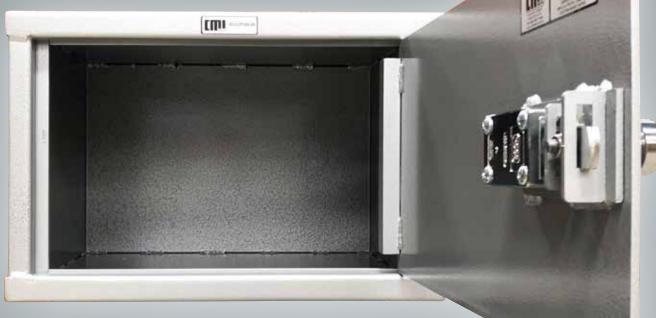

FOR THE SECURITY CONSCIOUS

IDEAL FOR STORING
TILL DRAWERS, LAPTOPS, ETC.

**AVAILABLE IN - KEY LOCKING** 

- DIGITAL LOCKING
- COMBINATION LOCKING

## ALL CMI SAFES COME WITH A FIVE YEAR WARRANTY, EXCLUDING FREIGHT AND TRAVELLING, WITH A 24 MONTH WARRANTY ON LOCKS.

**LOCKING:** Available in - key locking

- digital locking

- combination locking

|        | EXTERNAL DIMENSIONS | INTERNAL DIMENSIONS | WEIGHT | PRICE INCL. GST |
|--------|---------------------|---------------------|--------|-----------------|
| HEIGHT | 400mm               | 390mm               |        |                 |
| WIDTH  | 630mm               | 620mm               | 60KG   | \$              |
| DEPTH  | 540mm               | 450mm               |        |                 |