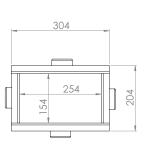

#### Note:

• NO bolt holes in back of safe

• 10mm threaded holes in all four sides located in centre @ 125mm from front of safe

#### location of ID plate

all corner external and internal welds