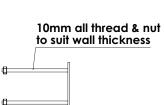

#### Note:

• NO bolt holes in back of safe

• 10mm threaded holes in all four sides located in centre @ 125mm from front of safe

### Blister wall mount plate

6

M10 threaded bolt

150

125