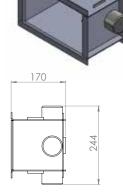

# **EVANSE SCEC ENDORSED KEY CUSTODY SAFE** WITH KABA X10 DIGITAL LOCK





**CMI SAFE CO.** ABN 35 664 874 766 Head Office: 244 West Street, Carlton NSW 2218 Phone: (02) 9547 1488 Fax: (02) 9547 2104 Website: www.cmisafe.com.au Email: sales@cmisafe.com.au

AVAILABLE FROM

CD RB 00279 31/10/23

## MADE IN AUSTRALIA





## **KEY CUSTODY SAFE** WITH KABA X10 DIGITAL LOCK

### **KEY CUSTODY SAFE OPTIONS**

99

#### Blister safe for sleeve application 10mm diameter mounting bolts

#### Note:

• NO bolt holes in back of safe

• 10mm threaded holes in all four sides located in centre @ 125mm from front of safe

#### **Blister sleeve**

cup linings top protect bolts







### Blister wall mount plate







6

M10 threaded bolt

150

125

#### location of ID plate



all corner external and internal welds



### **Blister stand**

Note :

- Stand 800mm h secured by 4x 12mm bolts to floor
- Blister secured by 4x 10mm stud and nuts back of safe and 2 x12mm bolts in base



# MADE IN AUSTRALIA