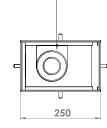

# **EVANSE SCEC ENDORSED KEY CUSTODY SAFE** WITH KABA X10 DIGITAL LOCK





**CMI SAFE CO.** ABN 35 664 874 766 Head Office: 244 West Street, Carlton NSW 2218 Phone: (02) 9547 1488 Fax: (02) 9547 2104 Website: www.cmisafe.com.au Email: sales@cmisafe.com.au

AVAILABLE FROM

CD RB 00279 31/10/23

## MADE IN AUSTRALIA





## **KEY CUSTODY SAFE** WITH KABA X10 DIGITAL LOCK

### **KEY CUSTODY SAFE OPTIONS**

99

#### Blister safe for sleeve application 10mm diameter mounting bolts

#### Note:

• NO bolt holes in back of safe

• 10mm threaded holes in all four sides located in centre @ 125mm from front of safe

#### **Blister sleeve**

cup linings top protect bolts







### Blister wall mount plate







6

M10 threaded bolt

150

125

#### location of ID plate



all corner external and internal welds



### **Blister stand**

Note :

- Stand 800mm h secured by 4x 12mm bolts to floor
- Blister secured by 4x 10mm stud and nuts back of safe and 2 x12mm bolts in base



# MADE IN AUSTRALIA