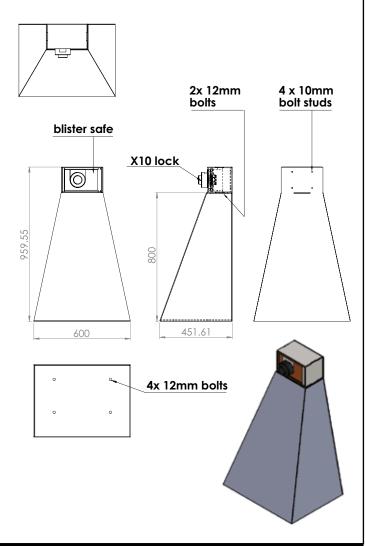

### **Blister stand**

Note :

- Stand 800mm h secured by 4x 12mm bolts to floor
- Blister secured by 4x 10mm stud and nuts back of safe and 2 x12mm bolts in base