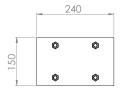

# **EVANSE SCEC ENDORSED KEY CUSTODY SAFE** WITH KABA X10 DIGITAL LOCK





**CMI SAFE CO.** ABN 35 664 874 766 Head Office: 244 West Street, Carlton NSW 2218 Phone: (02) 9547 1488 Fax: (02) 9547 2104 Website: www.cmisafe.com.au Email: sales@cmisafe.com.au

AVAILABLE FROM

CD RB 00279 31/10/23

## MADE IN AUSTRALIA





## **KEY CUSTODY SAFE** WITH KABA X10 DIGITAL LOCK

### **KEY CUSTODY SAFE OPTIONS**

99

#### Blister safe for sleeve application 10mm diameter mounting bolts

#### Note:

• NO bolt holes in back of safe

• 10mm threaded holes in all four sides located in centre @ 125mm from front of safe

#### **Blister sleeve**

cup linings top protect bolts







### Blister wall mount plate







6

M10 threaded bolt

150

125

#### location of ID plate



all corner external and internal welds



### **Blister stand**

Note :

- Stand 800mm h secured by 4x 12mm bolts to floor
- Blister secured by 4x 10mm stud and nuts back of safe and 2 x12mm bolts in base



# MADE IN AUSTRALIA