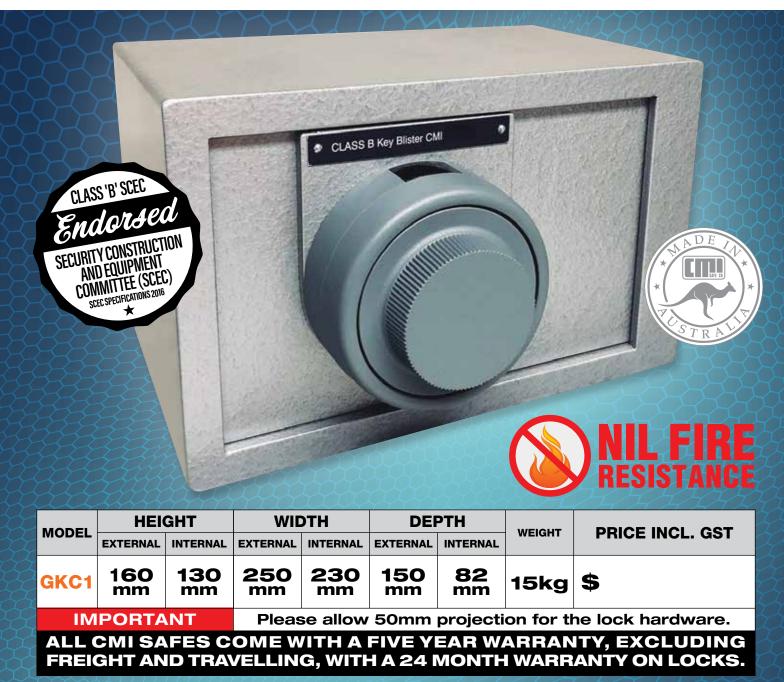

## **KEY CUSTODY SAFE** WITH KABA X10 DIGITAL LOCK

### **KEY CUSTODY SAFE OPTIONS**

99

#### Blister safe for sleeve application 10mm diameter mounting bolts

#### Note:

• NO bolt holes in back of safe

• 10mm threaded holes in all four sides located in centre @ 125mm from front of safe