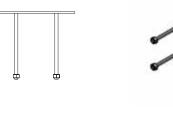

### **Blister stand**

Note :

- Stand 800mm h secured by 4x 12mm bolts to floor
- Blister secured by 4x 10mm stud and nuts back of safe and 2 x12mm bolts in base