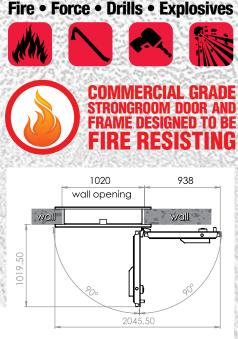

**RESISTING TO** 

| MODEL | PRICE INCL. GST | CLEAR DOOR |           | CLEAR MASONRY<br>OPENING REQUIRED |            | WEIGHT | DELIVERY & INSTALLATION<br>LEVEL ACCESS |
|-------|-----------------|------------|-----------|-----------------------------------|------------|--------|-----------------------------------------|
|       |                 | HEIGHT     | WIDTH     | HEIGHT                            | WIDTH      |        | INCL. GST                               |
| CD4   | \$              | 1980<br>mm | 860<br>mm | 2060<br>mm                        | 1020<br>mm | 410kg  | \$                                      |

WHEN ORDERING PLEASE STATE IF LEFT OR RIGHT HAND HINGING REQUIRED AND EXISTING WALL THICKNESS.