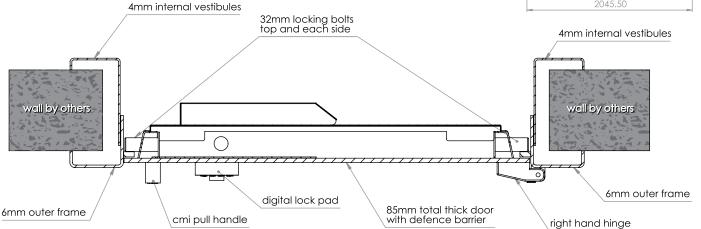

## **FEATURES**

- DOOR Total thickness 85mm. The "Security" door provides a 10mm steel front section supported by drill-resisting hardened plate over all vital lock areas with glass operated relocking devices.
- BOLTWORK Heavy 32mm diameter bolts of high grade steel provide three-way locking behind the specially strengthened lock bar chamber sections at front and rear top edges of the door.
- LOCKING Available in
  - Digital (Standard)
  - Dial combination
  - Key locking
  - Dual locking

- FRAME Heavy steel 6mm x 120mm wide frame with threshold plate at bottom.
- HINGES Adjustable heavy duty with hardened pins on ball bearing axis (pre-lubricated).
- FIRE RESISTING Fire pan fitted to rear of door with approved high fire resisting compound.
- Internal release mechanism standard.
- Door may be ordered with either left or right hand hinging.
- · Door is manufactured to standard below size. Custom size available upon request.
- Digital combination, duress and time delay locks may be fitted as an optional extra.