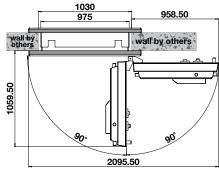

#### **RESISTANT TO**

- PNEUMATIC TOOLS HYDRAULIC TOOLS
  FORCE EXPLOSIVES OXY-ACETYLENE
  - CUTTING INSTRUMENTS

resisting door barrier)

| MODEL | PRICE INCL. GST | CLEAR DOOR<br>OPENING |           | CLEAR MASONRY<br>OPENING REQUIRED |            | WEIGHT | DELIVERY &<br>INSTALLATION<br>LEVEL ACCESS |
|-------|-----------------|-----------------------|-----------|-----------------------------------|------------|--------|--------------------------------------------|
|       |                 | HEIGHT                | WIDTH     | HEIGHT                            | WIDTH      |        | INCL. GST                                  |
| CRD4  | \$              | 1980<br>mm            | 860<br>mm | 2080<br>mm                        | 1030<br>mm | 1315kg | \$                                         |

WHEN ORDERING PLEASE STATE IF LEFT OR RIGHT HAND HINGING REQUIRED AND VAULT WALL THICKNESS.