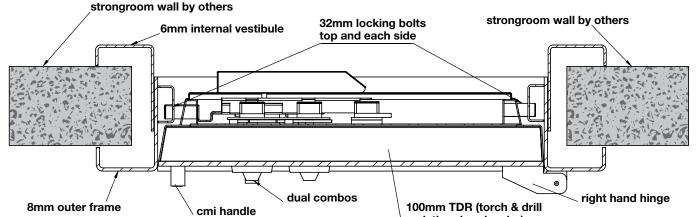

## **FEATURES**

- Glass activated relocking devices are provided within the door as standard.
- Each lock can be used independently from the other.
- Any chosen electronic or duress alarm system can be added to the door if required.
- Overall door thickness of 180mm including a slab section of 100mm combining a lamination of alloy and refractory material to resist oxy acetylene and drill attack.
- Emergency internal release mechanism fitted as standard.
- LOCKING Available in
  Dial combination
  - Key locking
  - Digital

### INSURANCE COVER

Risk rated at **\$250,000** The COMMANDER door is designed to resist:

- Oxy-Acetylene attack
- Drills and abrasive grinders
- Explosives and force

**COMMANDER STRONGROOM** 

**DOOR & FRAME DESIGNED TO BE** 

#### **RESISTANT TO**

- PNEUMATIC TOOLS HYDRAULIC TOOLS
  FORCE EXPLOSIVES OXY-ACETYLENE
  - CUTTING INSTRUMENTS

resisting door barrier)

| MODEL | PRICE INCL. GST | CLEAR DOOR<br>OPENING |           | CLEAR MASONRY<br>OPENING REQUIRED |            | WEIGHT | DELIVERY &<br>INSTALLATION<br>LEVEL ACCESS |
|-------|-----------------|-----------------------|-----------|-----------------------------------|------------|--------|--------------------------------------------|
|       |                 | HEIGHT                | WIDTH     | HEIGHT                            | WIDTH      |        | INCL. GST                                  |
| CRD4  | \$              | 1980<br>mm            | 860<br>mm | 2080<br>mm                        | 1030<br>mm | 1315kg | \$                                         |

WHEN ORDERING PLEASE STATE IF LEFT OR RIGHT HAND HINGING REQUIRED AND VAULT WALL THICKNESS.