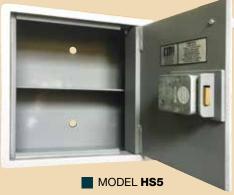

**BODY:** Heavy 6mm steel reinforced with steel bar all around front edges.

**MOUNTING:** All models are provided with 2 x 16mm holes in back and base for fixing.

MODEL HS2

| MODEL | HEIGHT | WIDTH | DEPTH | WEIGHT | <b>KEY</b><br>PRICE INCL. GST | COMBINATION<br>PRICE INCL. GST | DIGITAL<br>PRICE INCL. GST |
|-------|--------|-------|-------|--------|-------------------------------|--------------------------------|----------------------------|
| HS2   | 240mm  | 250mm | 155mm | 18kg   | \$                            | \$                             | \$                         |
| HS4   | 240mm  | 315mm | 155mm | 21kg   | \$                            | \$                             | \$                         |
| HS5   | 315mm  | 315mm | 155mm | 27kg   | \$                            | \$                             | \$                         |