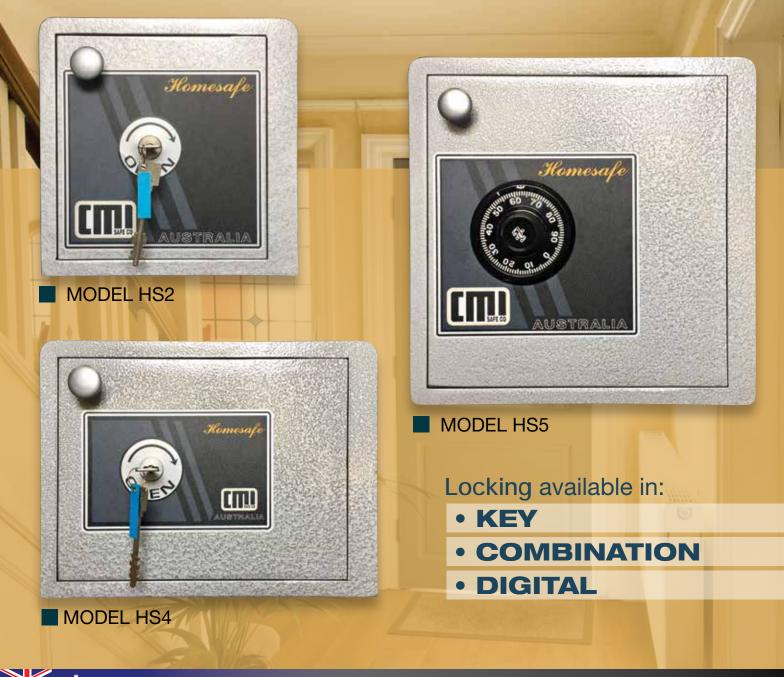

# ALL CMI SAFES COME WITH A FIVE YEAR WARRANTY, EXCLUDING FREIGHT AND TRAVELLING, WITH A 24 MONTH WARRANTY ON LOCKS.

**LOCKING:** Key, combination or digital locking.

**DOOR:** Heavy 12mm steel plate with rear dog bar to ensure security.

**BODY:** Heavy 6mm steel reinforced with steel bar all around front edges.

**MOUNTING:** All models are provided with 2 x 16mm holes in back and base for fixing.

MODEL HS2

| MODEL | HEIGHT | WIDTH | DEPTH | WEIGHT | <b>KEY</b><br>PRICE INCL. GST | COMBINATION<br>PRICE INCL. GST | DIGITAL<br>PRICE INCL. GST |
|-------|--------|-------|-------|--------|-------------------------------|--------------------------------|----------------------------|
| HS2   | 240mm  | 250mm | 155mm | 18kg   | \$                            | \$                             | \$                         |
| HS4   | 240mm  | 315mm | 155mm | 21kg   | \$                            | \$                             | \$                         |
| HS5   | 315mm  | 315mm | 155mm | 27kg   | \$                            | \$                             | \$                         |

#### SUGGESTED INSURABLE CASH RATING FOR HOMESAFES IN AN UNSUPPORTED (NO ALARMS) DOMESTIC SITUATION IS \$5,000.