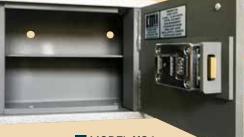

**BODY:** Heavy 6mm steel reinforced with steel bar all around front edges.

**MOUNTING:** All models are provided with 2 x 16mm holes in back and base for fixing.

MODEL HS2

| MODEL | HEIGHT | WIDTH | DEPTH | WEIGHT | <b>KEY</b><br>PRICE INCL. GST | COMBINATION<br>PRICE INCL. GST | DIGITAL<br>PRICE INCL. GST |
|-------|--------|-------|-------|--------|-------------------------------|--------------------------------|----------------------------|
| HS2   | 240mm  | 250mm | 155mm | 18kg   | \$                            | \$                             | \$                         |
| HS4   | 240mm  | 315mm | 155mm | 21kg   | \$                            | \$                             | \$                         |
| HS5   | 315mm  | 315mm | 155mm | 27kg   | \$                            | \$                             | \$                         |