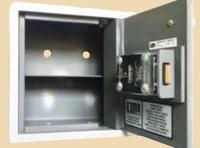

**BODY:** Heavy 6mm steel reinforced with steel bar all around front edges.

**MOUNTING:** All models are provided with 2 x 16mm holes in back and base for fixing.

MODEL HS2

| MODEL | HEIGHT | WIDTH | DEPTH | WEIGHT | <b>KEY</b><br>PRICE INCL. GST | COMBINATION<br>PRICE INCL. GST | DIGITAL<br>PRICE INCL. GST |
|-------|--------|-------|-------|--------|-------------------------------|--------------------------------|----------------------------|
| HS2   | 240mm  | 250mm | 155mm | 18kg   | \$                            | \$                             | \$                         |
| HS4   | 240mm  | 315mm | 155mm | 21kg   | \$                            | \$                             | \$                         |
| HS5   | 315mm  | 315mm | 155mm | 27kg   | \$                            | \$                             | \$                         |