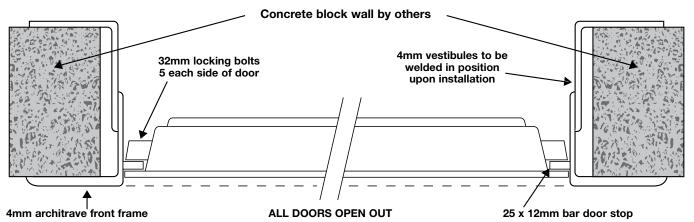

## ALL CMI SAFES COME WITH A FIVE YEAR WARRANTY, EXCLUDING FREIGHT AND TRAVELLING, WITH A 24 MONTH WARRANTY ON LOCKS.

- DOOR Total thickness 80mm. The "Basic" door provides a 6mm steel front section supported by a single mechanical relocking device.
- **BOLTWORK** Heavy 32mm diameter bolts of high grade steel provide two-way locking into the specially strengthened lock chamber sections at front and rear edges of the door.
- LOCKING ROSS 700 9 lever pick resistant key lock.
- FRAME Heavy steel 4mm frame with 125 x 12mm threshold plate at bottom.

- HINGES Adjustable heavy duty with hardened pins on ball bearing axis (pre-lubricated).
- Basic strongroom doors come in etch primer only.
- Door may be ordered with either left or right hand hinging.
- Digital combination, duress and time delay locks may be fitted as an optional extra.