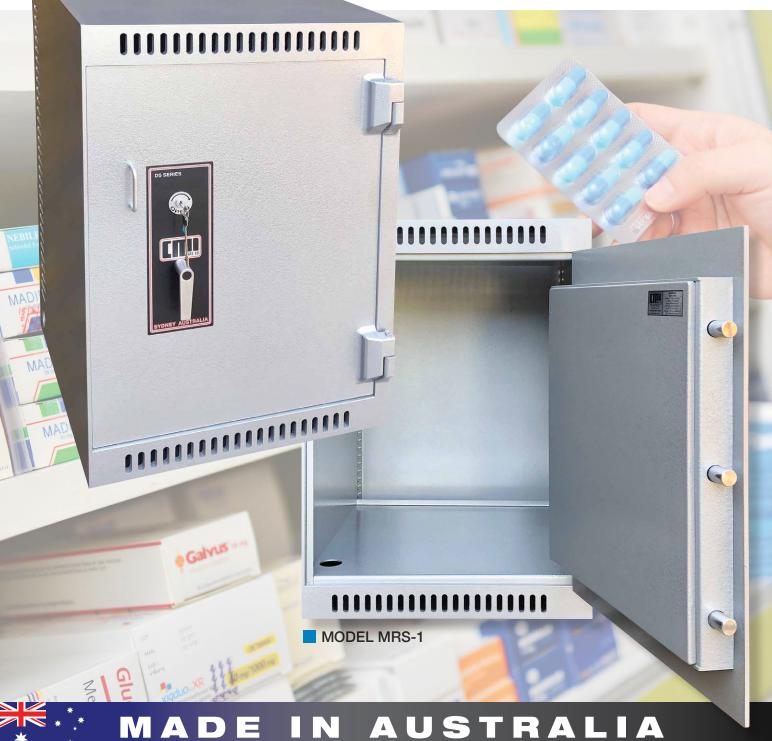

| MODEL | HEIGHT<br>mm | WIDTH<br>mm | DEPTH<br>mm | WEIGHT<br>kg | SUITABLE<br>FRIDGE<br>MODEL | PRICE<br>INCL. GST |
|-------|--------------|-------------|-------------|--------------|-----------------------------|--------------------|
| MRS-1 | 720          | 625         | 795         | 220          | ML29                        | \$                 |
| MRS-2 | 975          | 645         | 795         | 325          | ML59                        | \$                 |
| MRS-3 | 975          | 755         | 910         | 380          | ML125                       | \$                 |
| MRS-4 | 1660         | 755         | 910         | 505          | ML300                       | \$                 |
| MRS-5 | 1930         | 755         | 910         | 605          | ML400                       | \$                 |