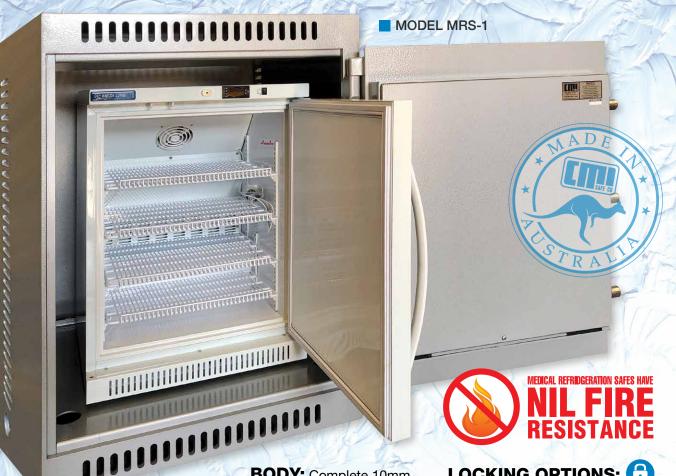

## MEDICAL REFRICERATION

CMI MEDICAL REFRIGERATION SAFES are designed and manufactured at CMI Safe Co. to house the following refrigeration units from MEDILINE Australia.

| MODEL | HEIGHT<br>mm | WIDTH<br>mm | DEPTH<br>mm | CAPACITY |
|-------|--------------|-------------|-------------|----------|
| ML29  | 550          | 450         | 500         | 36L      |
| ML59  | 875          | 470         | 490         | 98L      |
| ML125 | 840          | 600         | 615         | 160L     |
| ML300 | 1560         | 600         | 615         | 328L     |
| ML400 | 1830         | 600         | 615         | 428L     |

For more information on the above **MEDILINE** refrigerators visit the MEDILINE website mediline-australia.com.au or email info@mediline.com.au

**BODY:** Complete 10mm door and body construction with 32mm locking bolts.