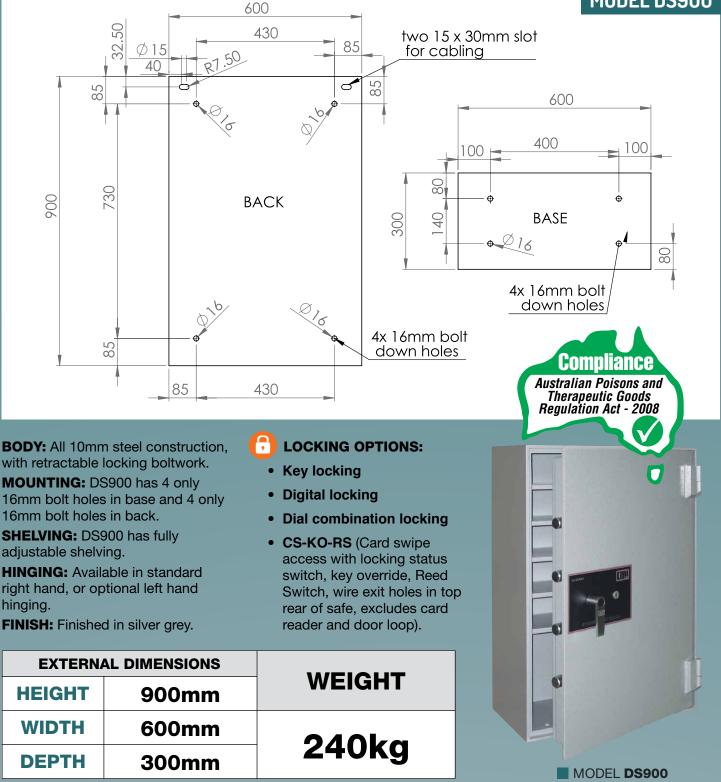

## **MODEL DS900**

Designed by CMI Safe Co. and manufactured in China to CMI specifications, this product is supplied with the same quality assurance and 5 year warranty on construction synonymous with CMI locally manufactured products. Digital and mechanical combination UL rated lock or Australian made ROSS keylocks with a 2 year warranty are fitted in CMI Sydney factory during a rigid pre-delivery inspection. Fully supported by the CMI Safe Co. commitment to customer service, available nationally.