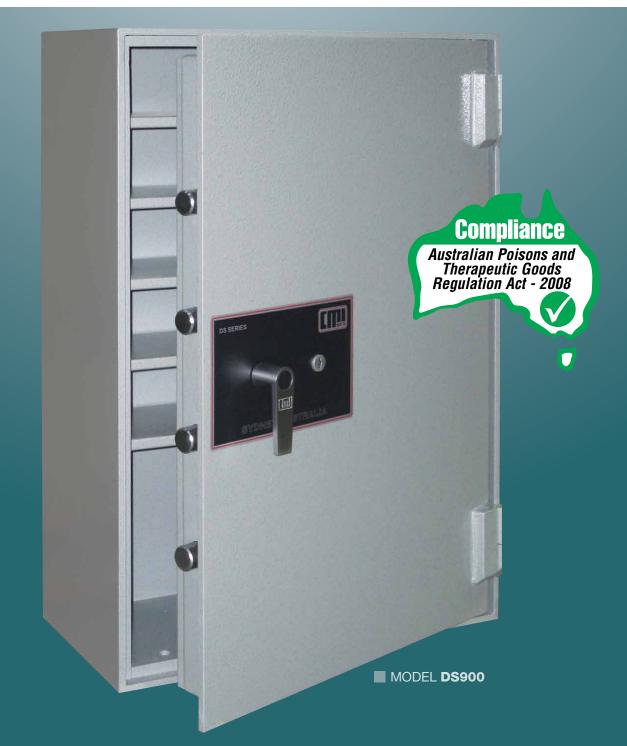

## **MODEL DS900**

Designed by CMI Safe Co. and manufactured in China to CMI specifications, this product is supplied with the same quality assurance and 5 year warranty on construction synonymous with CMI locally manufactured products. Digital and mechanical combination UL rated lock or Australian made ROSS keylocks with a 2 year warranty are fitted in CMI Sydney factory during a rigid pre-delivery inspection. Fully supported by the CMI Safe Co. commitment to customer service, available nationally.