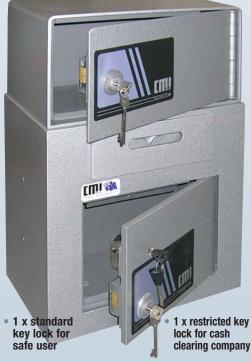

#### **MODEL SUB 2A**

A single keylocking 150mm high 6mm plate change safe above a dual key locking cash safe with an 18mm x 300mm deposit slot above the door.

| OVERALL EXTERNAL DIMENSIONS |       |  |
|-----------------------------|-------|--|
| Height                      | 465mm |  |
| Width                       | 315mm |  |
| Depth                       | 300mm |  |
| Weight 60kg                 |       |  |

| \$                       | INCL<br>GST |
|--------------------------|-------------|
| DELIVERY & SINSTALLATION | INCL<br>GST |

- Change safe on top 200mm high
- Drawer deposit chute 75mm high x 183mm wide x 120mm deep