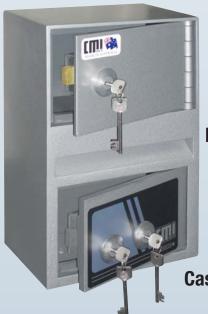

#### **Change Safe**

Deposit Slot

Cash Safe

### **MODEL SUB 1A**

A single keylocking 150mm high 6mm plate change safe above a dual key locking cash safe with an 18mm x 220mm deposit slot above the door.

| OVERALL EXTERNAL DIMENSIONS |              |  |
|-----------------------------|--------------|--|
| Height                      | 390mm        |  |
| Width                       | <b>240mm</b> |  |
| Depth                       | 155mm        |  |
| Weight 29kg                 |              |  |