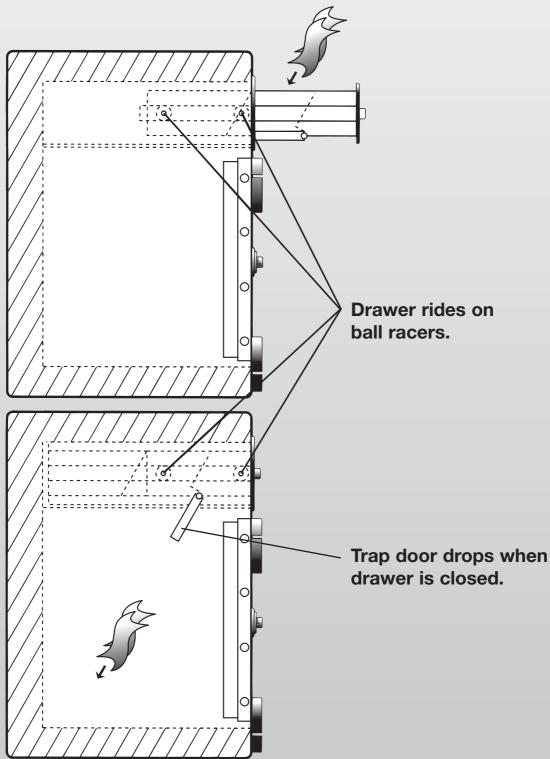

## Available in front, rear, side or through wall access

- Adaptable to most CMI models
- Clear drawer opening size Height - 130mm
  Width - 230mm
  Depth - 180mm
- Available with lock on chute (Standard on T.D.R. models)
- Drawer runs on heavy roller bearings