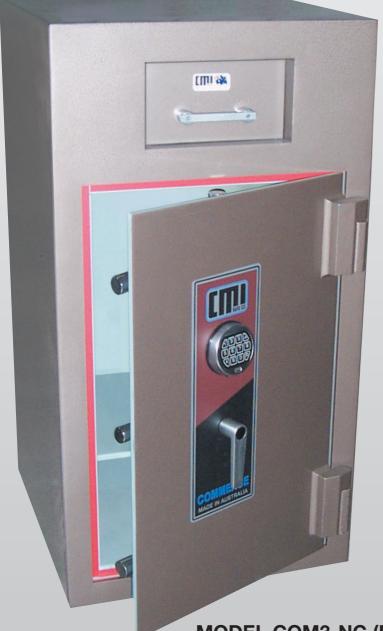

## **DRAWER DEPOSIT** SAFE GO

## Available in front, rear, side or through wall access

- Adaptable to most CMI models
- Clear drawer opening size Height - 130mm
  Width - 230mm
  Depth - 180mm
- Available with lock on chute (Standard on T.D.R. models)
- Drawer runs on heavy roller bearings

Please note: Drawer deposit chute add 230mm to height of safe

**MODEL COM3-NC (FRONT ACCESS)** 

COMISAFE CO. ABN 20 118 637 245 Head Office: 244 West Street, Carlton NSW 2218 Phone: (02) 9547 1488 Fax: (02) 9547 2104 Website: www.cmisafe.com.au Email: sales@cmisafe.com.au