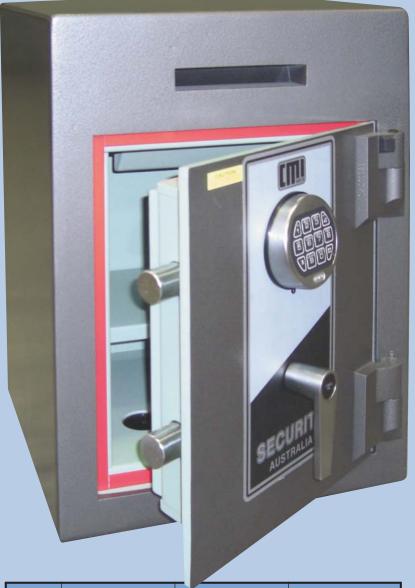

## CMI Security Safe Model SLSA-D

- Deposit slot 25mm x150mm
- 20K insurance rating
- 1 x adjustable shelf
- Weight 212kg
- NIL FIRE RESISTANCE

CMI can manufacture any of our products with deposit slots or drawer deposit slots as per above.

## DEPOSIT SAFES

|      | HEIGHT | WIDTH | DEPTH |
|------|--------|-------|-------|
| INT. | 355mm  | 280mm | 220mm |
| EXT. | 580mm  | 413mm | 385mm |